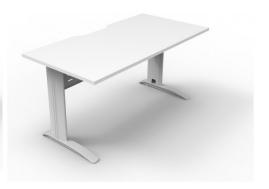

## DELUXE RAPID SPAN OPEN WORKSTATION 1500MM W X 750MM D - UNIQUE SPAN LEG - MATCHING PERFORATED MODESTY PANEL

Rapid Span Open Workstation 1500mm W x 750mm D x 730mm H Unique Span Leg - Matching Perforated Modesty Panel E0 Rated Melamine Board Top with Scalloped Edge for cables

## **VARIATIONS**

| Image | SKU      | <b>Price Description</b> | colour | Top colour |
|-------|----------|--------------------------|--------|------------|
|       | RSD1575M | Bla                      | ick    | Oak        |
|       | RSD1575M | Bla                      | ick    | White      |

| Image | SKU Pr       | ce Description color | ır Top colour |
|-------|--------------|----------------------|---------------|
|       | RSD1575M SNO | Brushed Silv         | er Oak        |
|       | RSD1575M     | Brushed Silv         | ver White     |
|       | RSD1575M WNO | White Satin          | Oak           |
|       | RSD1575M     | White Satin          | White         |