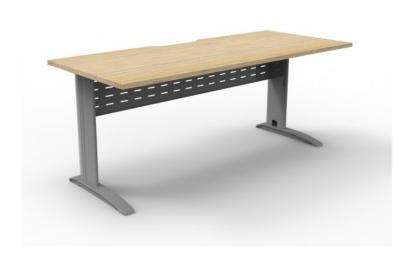

## DELUXE RAPID SPAN OPEN WORKSTATION 1500MM W X 750MM D - UNIQUE SPAN LEG - MATCHING PERFORATED MODESTY PANEL

Rapid Span Open Workstation 1500mm W x 750mm D x 730mm H Unique Span Leg - Matching Perforated Modesty Panel E0 Rated Melamine Board Top with Scalloped Edge for cables

## **VARIATIONS**

| Image | SKU      | <b>Price Description</b> | colour | Top colour |
|-------|----------|--------------------------|--------|------------|
|       | RSD1575M | Bla                      | ick    | Oak        |
|       | RSD1575M | Bla                      | ick    | White      |

| Image | SKU Pr       | ce Description color | ır Top colour |
|-------|--------------|----------------------|---------------|
|       | RSD1575M SNO | Brushed Silv         | er Oak        |
|       | RSD1575M     | Brushed Silv         | ver White     |
|       | RSD1575M WNO | White Satin          | Oak           |
|       | RSD1575M     | White Satin          | White         |