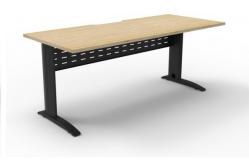

## DELUXE RAPID SPAN OPEN WORKSTATION 1500MM W X 750MM D - UNIQUE SPAN LEG - MATCHING PERFORATED MODESTY PANEL

Rapid Span Open Workstation 1500mm W x 750mm D x 730mm H Unique Span Leg - Matching Perforated Modesty Panel E0 Rated Melamine Board Top with Scalloped Edge for cables

## **VARIATIONS**

| Image | SKU      | <b>Price Description</b> | colour | Top colour |
|-------|----------|--------------------------|--------|------------|
|       | RSD1575M | Bla                      | ick    | Oak        |
|       | RSD1575M | Bla                      | ick    | White      |