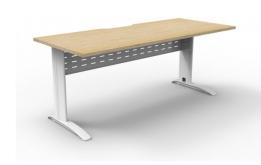

## DELUXE RAPID SPAN OPEN WORKSTATION 1500MM W X 750MM D - UNIQUE SPAN LEG - MATCHING PERFORATED MODESTY PANEL

Rapid Span Open Workstation 1500mm W x 750mm D x 730mm H Unique Span Leg - Matching Perforated Modesty Panel E0 Rated Melamine Board Top with Scalloped Edge for cables

| Image | SKU Pr       | ce Description color | ır Top colour |
|-------|--------------|----------------------|---------------|
|       | RSD1575M SNO | Brushed Silv         | er Oak        |
|       | RSD1575M     | Brushed Silv         | ver White     |
|       | RSD1575M WNO | White Satin          | Oak           |
|       | RSD1575M     | White Satin          | White         |