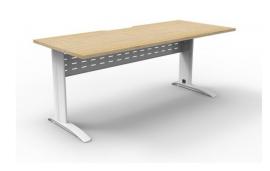

## DELUXE RAPID SPAN OPEN WORKSTATION 1500MM W X 750MM D - UNIQUE SPAN LEG - MATCHING PERFORATED MODESTY PANEL

Rapid Span Open Workstation 1500mm W x 750mm D x 730mm H Unique Span Leg - Matching Perforated Modesty Panel E0 Rated Melamine Board Top with Scalloped Edge for cables

SKU: RSD1575M