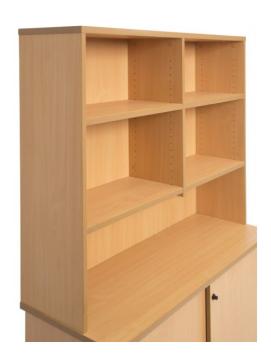

### **PRODUCT DESCRIPTION**

The Rapid Span Storage range comes in a choice of solid White or Beech and is constructed of environmentally friendly melamine.

Strong and durable and backed by a 5 year warranty.

The hutch comes with adjustable shelves and a space for a monitor under the shelves to maximise desk space, and clear clutter from the desk top.