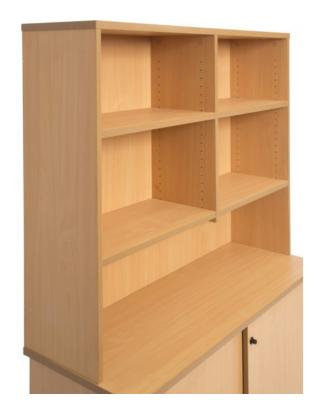

### **PRODUCT DESCRIPTION**

The Rapid Span Storage range comes in a choice of solid White or Beech and is constructed of environmentally friendly melamine.

Strong and durable and backed by a 5 year warranty.

The hutch comes with adjustable shelves and a space for a monitor under the shelves to maximise desk space, and clear clutter from the desk top.