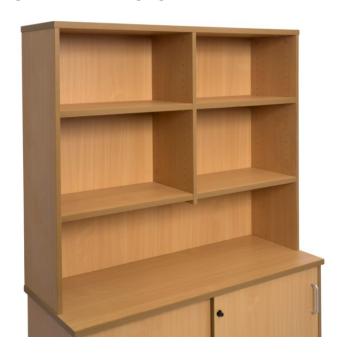

### **PRODUCT DESCRIPTION**

The Rapid Span Storage range comes in a choice of solid White or Beech and is constructed of environmentally friendly melamine.

Strong and durable and backed by a 5 year warranty.

The hutch comes with adjustable shelves and a space for a monitor under the shelves to maximise desk space, and clear clutter from the desk top.