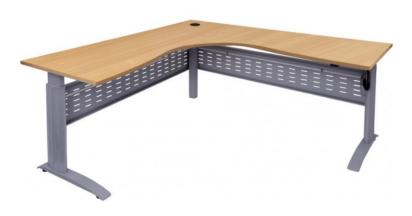

# RAPID SPAN ELECTRIC CORNER WORKSTATIONS

- Height Range including Top: 685 1205mm
- Lifting Capacity 100kg
- Conset Motor
- Easy Use Up and Down Control
- Speed: 31mm per Second

**SKU:** FURRAPSPNELECCORNWRK

### **PRODUCT DESCRIPTION**

Rapid Span is a versatile desk system, allowing choice of top size and colour, leg system and matching storage and tables.

Use as a stand alone desk or create a workstation layout to suit your requirements.

Corner workstations come with an E1 one piece top with cable tidy, perforated metal modesty panel and adjustable feet.