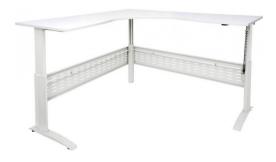

# RAPID SPAN ELECTRIC CORNER WORKSTATIONS

- Height Range including Top: 685 1205mm
- Lifting Capacity 100kg
- Conset Motor
- Easy Use Up and Down Control
- Speed: 31mm per Second

**SKU:** FURRAPSPNELECCORNWRK

Corner workstations come with an E1 one piece top with cable tidy, perforated metal modesty panel and adjustable feet.