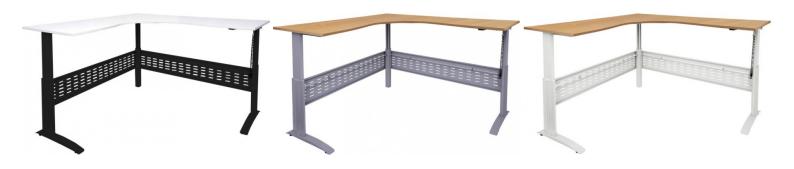

#### Finishes:

### **PRODUCT DESCRIPTION**

Rapid Span is a versatile desk system, allowing choice of top size and colour, leg system and matching storage and tables.

Use as a stand alone desk or create a workstation layout to suit your requirements.

Corner workstations come with an E1 one piece top with cable tidy, perforated metal modesty panel and adjustable feet.