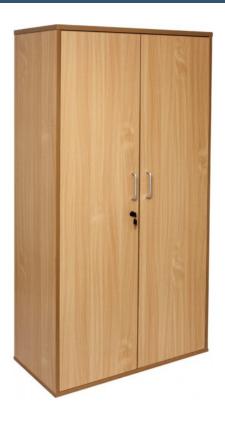

### **RAPID SPAN CUPBOARD**

- Lockable
- Soft Close Hinges
- 1 Fixed Shelf
- 3 Adjustable Shelves
- 25mm Shelves
- E1 Enviroboard

**SKU:** FURRAPSPNCPBRD

#### **PRODUCT DESCRIPTION**

The Rapid Span Storage range comes in a choice of solid White or Beech and is constructed of environmentally friendly melamine.

Strong and durable and backed by a 5 year warranty.