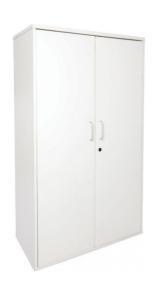

#### **PRODUCT DESCRIPTION**

The Rapid Span Storage range comes in a choice of solid White or Beech and is constructed of environmentally friendly melamine.

Strong and durable and backed by a 5 year warranty.

#### Finishes: