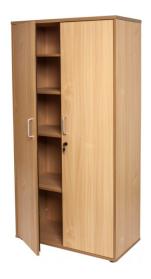

### **RAPID SPAN CUPBOARD**

- Lockable
- Soft Close Hinges
- 1 Fixed Shelf
- 3 Adjustable Shelves
- 25mm Shelves
- E1 Enviroboard

**SKU:** FURRAPSPNCPBRD

## **GALLERY IMAGES**











#### **PRODUCT DESCRIPTION**

The Rapid Span Storage range comes in a choice of solid White or Beech and is constructed of environmentally friendly melamine.

Strong and durable and backed by a 5 year warranty.

The cupboard is fully lockable with 3 adjustable shelves and 1 fixed.

#### Finishes:



# **Specifications**

| SKU           | Width | Depth | Heigl  | Height |  |
|---------------|-------|-------|--------|--------|--|
| SP2FD18 900mm |       | 450mm | 1800mm |        |  |

#### **Box Dimensions**

| <b>Box Number</b> | Width  | Depth | Height | CBM  | Weight |
|-------------------|--------|-------|--------|------|--------|
| 1                 | 1810mm | 940mm | 70mm   | 0.12 | 66kg   |





| <b>Box Number</b> | Width  | Depth | Height | CBM  | Weight |
|--------------