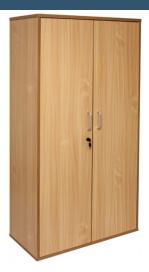

### **RAPID SPAN CUPBOARD**

- Lockable
- Soft Close Hinges
- 1 Fixed Shelf
- 3 Adjustable Shelves
- 25mm Shelves
- E1 Enviroboard

**SKU:** FURRAPSPNCPBRD

#### **PRODUCT DESCRIPTION**

The Rapid Span Storage range comes in a choice of solid White or Beech and is constructed of environmentally friendly melamine.

Strong and durable and backed by a 5 year warranty.

The cupboard is fully lockable with 3 adjustable shelves and 1 fixed.