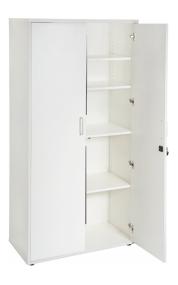

### **RAPID SPAN CUPBOARD**

- Lockable
- Soft Close Hinges
- 1 Fixed Shelf
- 3 Adjustable Shelves
- 25mm Shelves
- E1 Enviroboard

**SKU:** FURRAPSPNCPBRD

## **GALLERY IMAGES**











#### **PRODUCT DESCRIPTION**

The Rapid Span Storage range comes in a choice of solid White or Beech and is constructed of environmentally friendly melamine.

Strong and durable and backed by a 5 year warranty.

The cupboard is fully lockable with 3 adjustable shelves and 1 fixed.

#### Finishes:



# **Specifications**

| SKU           | Width | Depth | Heigl  | Height |  |
|---------------|-------|-------|--------|--------|--|
| SP2FD18 900mm |       | 450mm | 1800mm |        |  |

#### **Box Dimensions**

| <b>Box Number</b> | Width  | Depth | Height | CBM  | Weight |
|-------------------|--------|-------|--------|------|--------|
| 1                 | 1810mm | 940mm | 70mm   | 0.12 | 66kg   |





| <b>Box Number</b> | Width  | Depth | Height | CBM  | Weight |
|------------------