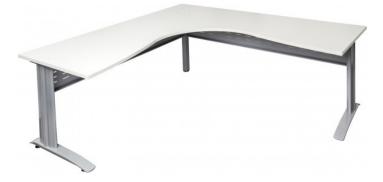

## RAPID SPAN CORNER WORKSTATION 1800MM X 1500MM X 750MM D UNIQUE SPAN LEG - MATCHING PERFORATED MODESTY PANEL WITH CORNER LEG

Rapid Span Corner Workstation 1800mm x 1500mm x 700mm D x 730mm H Unique Span Leg - Matching Perforated Modesty Panel With Corner Leg E0 Rated Melamine Board - 1 x 80mm Dia Cable Entry Hole

SKU: RSCWS18157M