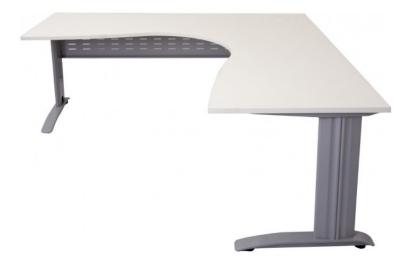

## RAPID SPAN CORNER WORKSTATION 1800MM X 1500MM X 750MM D UNIQUE SPAN LEG - MATCHING PERFORATED MODESTY PANEL WITH CORNER LEG

Rapid Span Corner Workstation 1800mm x 1500mm x 700mm D x 730mm H Unique Span Leg - Matching Perforated Modesty Panel With Corner Leg E0 Rated Melamine Board - 1 x 80mm Dia Cable Entry Hole

SKU: RSCWS18157M