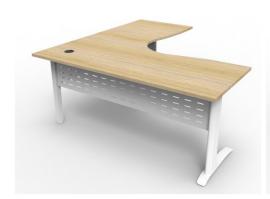

## **VARIATIONS**

| lmage | SKU              | Price Description | colour | Top colour |
|-------|------------------|-------------------|--------|------------|
|       | RSCWS151575M BNO | В                 | llack  | Oak        |
|       | RSCWS151575M     | В                 | llack  | White      |

| Image | SKU              | Price Description | colour         | Top colour |
|-------|------------------|-------------------|----------------|------------|
|       | RSCWS151575M SNO |                   | Brushed Silver | Oak        |
|       | RSCWS151575M     |                   | Brushed Silver | White      |
|       | RSCWS151575M WNC |                   | White Satin    | Oak        |
|       | RSCWS151575M     |                   | White Satin    | White      |