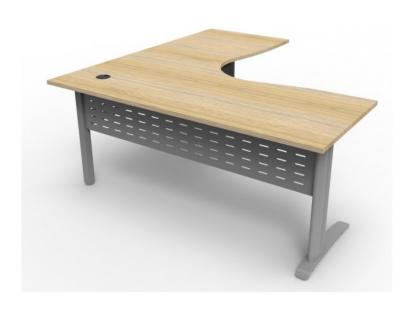

## RAPID SPAN CORNER WORKSTATION 1500MM X 1500MM X 750MM D UNIQUE SPAN LEG - MATCHING PERFORATED MODESTY PANEL WITH CORNER LEG

Rapid Span Corner Workstation 1500mm x 1500mm x 750mm D x 730mm H Unique Span Leg - Matching Perforated Modesty Panel With Corner Leg E0 Rated Melamine Board - 1 x 80mm Dia Cable Entry Hole

**SKU:** RSCWS151575M

| Image | SKU              | Price Description | colour         | Top colour |
|-------|------------------|-------------------|----------------|------------|
|       | RSCWS151575M SNO |                   | Brushed Silver | Oak        |
|       | RSCWS151575M     |                   | Brushed Silver | White      |
|       | RSCWS151575M WNC |                   | White Satin    | Oak        |
|       | RSCWS151575M     |                   | White Satin    | White      |