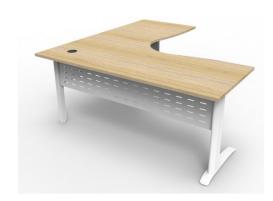

## RAPID SPAN CORNER WORKSTATION 1500MM X 1500MM X 750MM D UNIQUE SPAN LEG - MATCHING PERFORATED MODESTY PANEL WITH CORNER LEG

Rapid Span Corner Workstation 1500mm x 1500mm x 750mm D x 730mm H Unique Span Leg - Matching Perforated Modesty Panel With Corner Leg E0 Rated Melamine Board - 1 x 80mm Dia Cable Entry Hole

**SKU:** RSCWS151575M