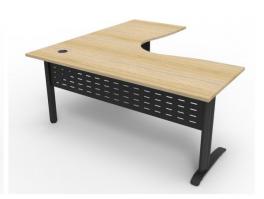

## **VARIATIONS**

| lmage | SKU              | Price Description | colour | Top colour |
|-------|------------------|-------------------|--------|------------|
|       | RSCWS151575M BNO | В                 | llack  | Oak        |
|       | RSCWS151575M     | В                 | llack  | White      |