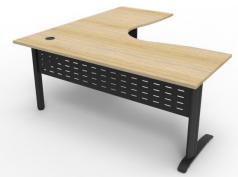

## **VARIATIONS**

| lmage | SKU              | Price Description | colour | Top colour |
|-------|------------------|-------------------|--------|------------|
|       | RSCWS151575M BNO | В                 | llack  | Oak        |
|       | RSCWS151575M     | В                 | llack  | White      |

| Image | SKU              | Price Description | colour         | Top colour |
|-------|------------------|-------------------|----------------|------------|
|       | RSCWS151575M SNO |                   | Brushed Silver | Oak        |
|       | RSCWS151575M     |                   | Brushed Silver | White      |
|       | RSCWS151575M WNC |                   | White Satin    | Oak        |
|       | RSCWS151575M     |                   | White Satin    | White      |