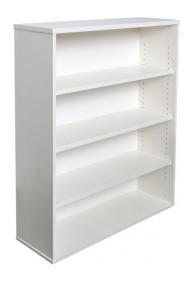

### **PRODUCT DESCRIPTION**

The Rapid Span Storage range comes in a choice of solid White or Beech and is constructed of environmentally friendly melamine. Strong and durable and backed by a 5 year warranty.

The bookcase comes with adjustable 25mm thick shelves, with extra shelves available.