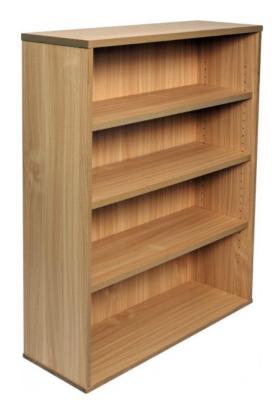

### **PRODUCT DESCRIPTION**

The Rapid Span Storage range comes in a choice of solid White or Beech and is constructed of environmentally friendly melamine. Strong and durable and backed by a 5 year warranty.

The bookcase comes with adjustable 25mm thick shelves, with extra shelves available.