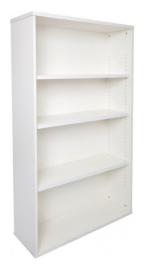

### **PRODUCT DESCRIPTION**

The Rapid Span Storage range comes in a choice of solid White or Beech and is constructed of environmentally friendly melamine. Strong and durable and backed by a 5 year warranty.

The bookcase comes with adjustable 25mm thick shelves, with extra shelves available.