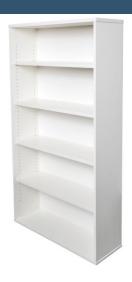

### **PRODUCT DESCRIPTION**

The Rapid Span Storage range comes in a choice of solid White or Beech and is constructed of environmentally friendly melamine. Strong and durable and backed by a 5 year warranty.

The bookcase comes with adjustable 25mm thick shelves, with extra shelves available.

# **Specifications**

| SKU    | Width | Depth | Height |
|--------|-------|-------|--------|
| SPBC12 | 900mm | 315mm | 1200mm |
| SPBC18 | 900mm | 315mm | 1800mm |