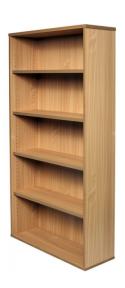

### **PRODUCT DESCRIPTION**

The Rapid Span Storage range comes in a choice of solid White or Beech and is constructed of environmentally friendly melamine. Strong and durable and backed by a 5 year warranty.

The bookcase comes with adjustable 25mm thick shelves, with extra shelves available.