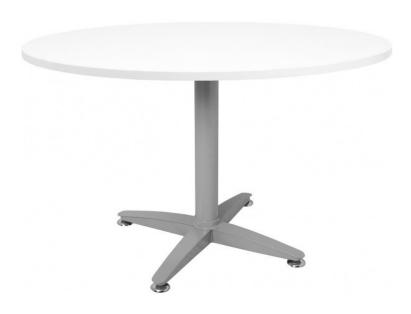

## RAPID SPAN 4 STAR ROUND TABLE1200MM DIA X 730MM HPRECIOUS SILVER POWDER COATED BASE & STEM

Rapid Span 4 Star Round Table 1200mm Dia x 730mm H Precious Silver Powder Coated Base & Stem -Levelling Feet E0 Rated Melamine Board

## **PRODUCT DESCRIPTION**

The 4 Star round table has a choice of 3 base colours to match your office as well as a variety of top colours.

With a sturdy 4 star base with adjustable feet and backed by a 3 year warranty.