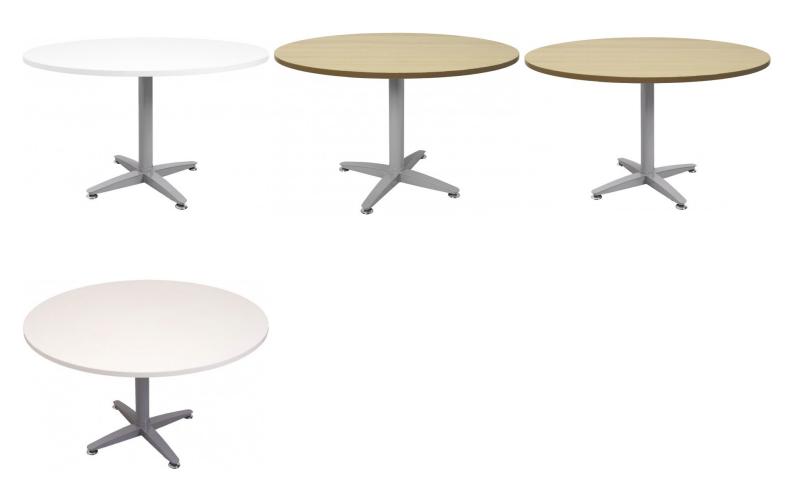

#### **VARIATIONS**

| Image | SKU       | Price | Description | top colour    |
|-------|-----------|-------|-------------|---------------|
|       | RSRT12 B  |       |             | Beech         |
|       | RSRT12 NW |       |             | Natural White |

| Image | SKU       | Price | Description | top colour  |
|-------|-----------|-------|-------------|-------------|
| 1     | RSRT12 C  |       |             | Cherry      |
|       | RSRT12 NO |       |             | Natural Oak |
|       | RSRT12    |       |             | Appletree   |

### **GALLERY IMAGES**

## **PRODUCT DESCRIPTION**

The 4 Star round table has a choice of 3 base colours to match your office as well as a variety of top colours.

With a sturdy 4 star base with adjustable feet and backed by a 3 year warranty.