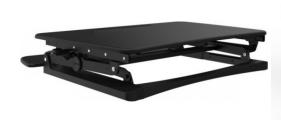

#### **RAPID RISER**

- Height adjustment from 150mm to 500mm
- Weight capacity up to 18kg
- Easy manual operation
- Available in Small or Medium size
- Large Keyboard Tray and Wide Work Surface
- Gas Spring Offers Smooth and Even Height Adjustment
- 15 Height Adjustment Levels
- Sits on Existing Workstation
- Control Levers on Either Side
- Comes with hole for monitor arm installation

## **PRODUCT DESCRIPTION**

Use the Rapid Riser on an existing fixed height desk to allow sit and stand height adjustable operation.

With large keyboard tray and wide work surface, gas spring height adjustment via control levers either side allowing 15 height adjustment levels.