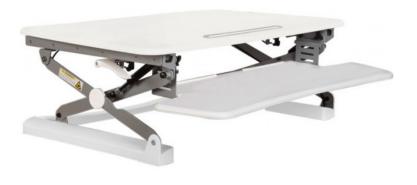

#### **RAPID RISER**

- Height adjustment from 150mm to 500mm
- Weight capacity up to 18kg
- Easy manual operation
- Available in Small or Medium size
- Large Keyboard Tray and Wide Work Surface
- Gas Spring Offers Smooth and Even Height Adjustment
- 15 Height Adjustment Levels
- Sits on Existing Workstation
- Control Levers on Either Side
- Comes with hole for monitor arm installation

## **PRODUCT DESCRIPTION**

Use the Rapid Riser on an existing fixed height desk to allow sit and stand height adjustable operation.

With large keyboard tray and wide work surface, gas spring height adjustment via control levers either side allowing 15 height adjustment levels.