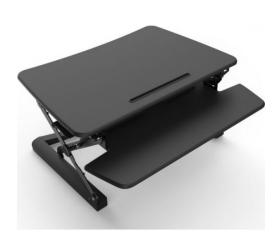

#### **RAPID RISER**

- Height adjustment from 150mm to 500mm
- Weight capacity up to 18kg
- Easy manual operation
- Available in Small or Medium size
- Large Keyboard Tray and Wide Work Surface
- Gas Spring Offers Smooth and Even Height Adjustment
- 15 Height Adjustment Levels
- Sits on Existing Workstation
- Control Levers on Either Side
- Comes with hole for monitor arm installation

## **PRODUCT DESCRIPTION**

Use the Rapid Riser on an existing fixed height desk to allow sit and stand height adjustable operation.

With large keyboard tray and wide work surface, gas spring height adjustment via control levers either side allowing 15 height adjustment levels.