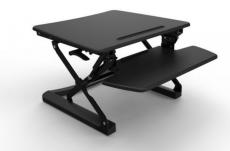

#### **RAPID RISER**

- Height adjustment from 150mm to 500mm
- Weight capacity up to 18kg
- Easy manual operation
- Available in Small or Medium size
- Large Keyboard Tray and Wide Work Surface
- Gas Spring Offers Smooth and Even Height Adjustment
- 15 Height Adjustment Levels
- Sits on Existing Workstation
- Control Levers on Either Side
- Comes with hole for monitor arm installation

## **PRODUCT DESCRIPTION**

Use the Rapid Riser on an existing fixed height desk to allow sit and stand height adjustable operation.

With large keyboard tray and wide work surface, gas spring height adjustment via control levers either side allowing 15 height adjustment levels.