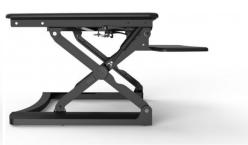

#### **RAPID RISER**

- Height adjustment from 150mm to 500mm
- Weight capacity up to 18kg
- Easy manual operation
- Available in Small or Medium size
- Large Keyboard Tray and Wide Work Surface
- Gas Spring Offers Smooth and Even Height Adjustment
- 15 Height Adjustment Levels
- Sits on Existing Workstation
- Control Levers on Either Side
- Comes with hole for monitor arm installation

## **PRODUCT DESCRIPTION**

Use the Rapid Riser on an existing fixed height desk to allow sit and stand height adjustable operation.

With large keyboard tray and wide work surface, gas spring height adjustment via control levers either side allowing 15 height adjustment levels.