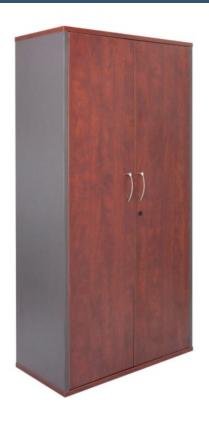

# RAPID MANAGER LOCKABLE CUPBOARD

- Lockable
- Soft Close Hinges
- 1 Fixed Shelf
- 3 Adjustable Shelves
- E1 Enviroboard

**SKU:** FURRAPMNGRLOCKCUP

## **PRODUCT DESCRIPTION**

The Rapid Manager range is a classic managerial range constructed of environmentally friendly melamine in a dark Appletree timber colour. Strong and durable and backed by a 5 year warranty.

The cupboard is fully lockable with 3 adjustable shelves and 1 fixed.