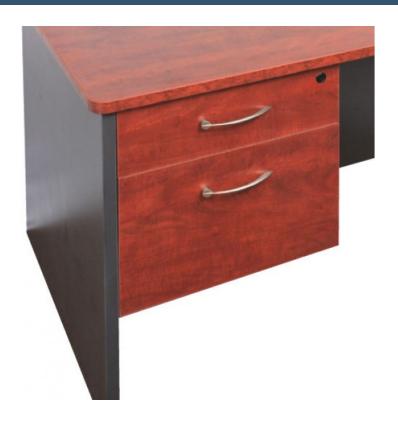

#### **PRODUCT DESCRIPTION**

The Rapid Manager range is a classic managerial range constructed of environmentally friendly melamine in a dark Appletree timber colour. Strong and durable and backed by a 5 year warranty.

The drawer box comes with 2 or 3 drawers and is lockable.

## **Specifications**

| SKU      | Drawers  | Width | Depth | Height |
|----------|----------|-------|-------|--------|
| VDKP3D   | 3 Drawer | 465mm | 447mm | 454mm  |
| VDKP1D1F | 2 Drawer | 465mm | 447mm | 454mm  |