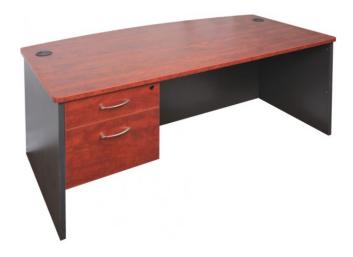

#### **PRODUCT DESCRIPTION**

The Rapid Manager range is a classic managerial range constructed of environmentally friendly melamine in a dark Appletree timber colour. Strong and durable and backed by a 5 year warranty.

The drawer box comes with 2 or 3 drawers and is lockable.

## **Specifications**

| SKU      | Drawers  | Width | Depth | Height |
|----------|----------|-------|-------|--------|
| VDKP3D   | 3 Drawer | 465mm | 447mm | 454mm  |
| VDKP1D1F | 2 Drawer | 465mm | 447mm | 454mm  |