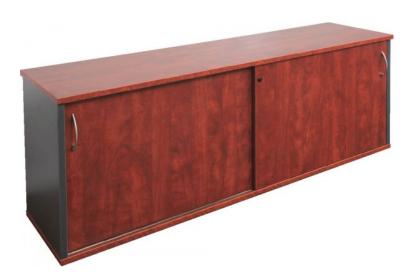

## **RAPID MANAGER CREDENZA**

- Sliding doors and an Internal shelf
- Locking, Sliding Door Buffet Unit
- E1 Enviroboard

**SKU:** FURRAPMNGRCRED

The sliding door credenza has sliding doors and an internal shelf, available in 2 sizes.