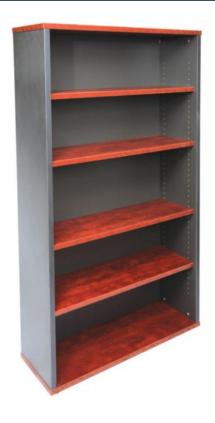

### **PRODUCT DESCRIPTION**

The Rapid Manager range is a classic managerial range constructed of environmentally friendly melamine in a dark Appletree timber colour. Strong and durable and backed by a 5 year warranty.

The bookcase comes with adjustable 25mm thick shelves and sides, with extra shelves available.