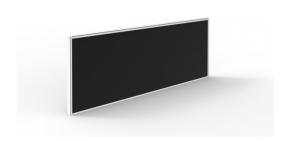

# RAPID INFINITY SCREEN 1200MM W X 30MM D X 495MM H - 5MM EVA SUBSTRATE FOR PINNABLE QUALITIES \*REQUIRES ADDITIONAL FIXING PLATE

Rapid Infinity Screen 1200mm \*Requires additional Fixing Plate 1200mm W x 30mm D x 495mm H - 5mm EVA Substrate For Pinnable Qualities Available in Black Fabric Upholstery with White P/C Metal Frame OR Grey Fabric Upholstery with Black P/C Metal Frame

# **PRODUCT DESCRIPTION**

Add privacy and noise reduction between users sitting opposite each other with an Infinity screen. The 500mm high pinnable screen fits easily to the workstation