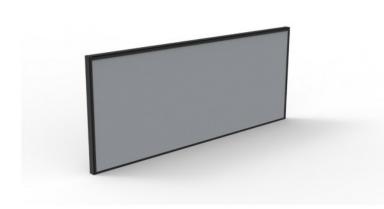

# RAPID INFINITY SCREEN 1200MM W X 30MM D X 495MM H - 5MM EVA SUBSTRATE FOR PINNABLE QUALITIES \*REQUIRES ADDITIONAL FIXING PLATE

Rapid Infinity Screen 1200mm \*Requires additional Fixing Plate 1200mm W x 30mm D x 495mm H - 5mm EVA Substrate For Pinnable Qualities Available in Black Fabric Upholstery with White P/C Metal Frame OR Grey Fabric Upholstery with Black P/C Metal Frame

# **PRODUCT DESCRIPTION**

Add privacy and noise reduction between users sitting opposite each other with an Infinity screen. The 500mm high pinnable screen fits easily to the workstation