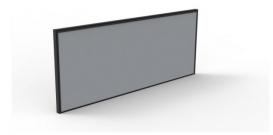

# RAPID INFINITY SCREEN 1200MM W X 30MM D X 495MM H - 5MM EVA SUBSTRATE FOR PINNABLE QUALITIES \*REQUIRES ADDITIONAL FIXING PLATE

Rapid Infinity Screen 1200mm \*Requires additional Fixing Plate 1200mm W x 30mm D x 495mm H - 5mm EVA Substrate For Pinnable Qualities Available in Black Fabric Upholstery with White P/C Metal Frame OR Grey Fabric Upholstery with Black P/C Metal Frame

# **PRODUCT DESCRIPTION**

Add privacy and noise reduction between users sitting opposite each other with an Infinity screen. The 500mm high pinnable screen fits easily to the workstation