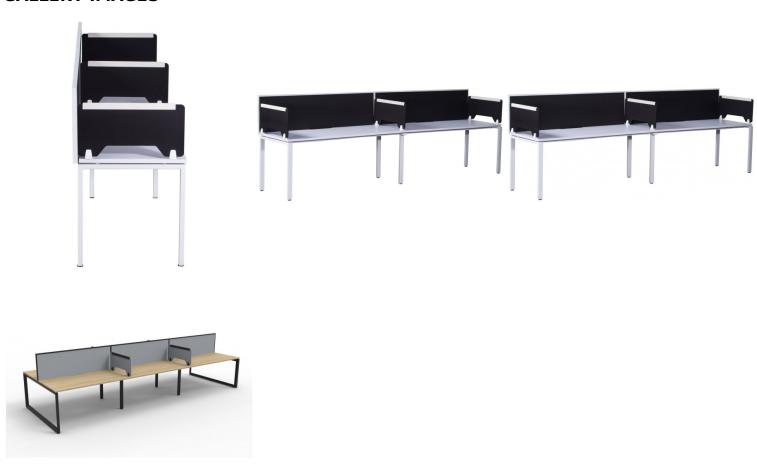

# **GALLERY IMAGES**

# **PRODUCT DESCRIPTION**

Add privacy between users sitting next to each other with an Infinity return screen. The 350h screen fits to the workstation easily with a screw fix.