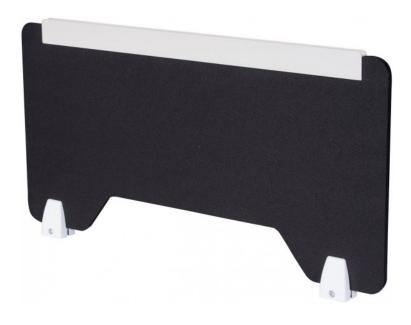

# RAPID INFINITY RETURN SCREEN 690MM W X 350MM H X 20MM T INCLUDES 2 X SCREW FIX PLATES PER SCREEN (370MM H WITH SCREW PLATES ATTACHED )

Rapid Infinity Return Screen - Includes 2 x Screw Fix Plates Per Screen 690mm W x 350mm H x 20mm T ( 370mm H With Screw Plates Attached ) Available in Black Fabric Upholstery with White P/C Metal Top Rail & Clamps OR Grey Fabric Upholstery with Black P/C Metal Top Rail & Clamps

# **PRODUCT DESCRIPTION**

Add privacy between users sitting next to each other with an Infinity return screen. The 350h screen fits to the workstation easily with a screw fix.

### Finishes:

**Specifications** 

SKU Width Thickness Height Depth
1S700 690mm 20mm 350mm 30mm

**Box Dimensions** 

| <b>Box Number</b> | Width | Depth | Height | СВМ  | Weight |
|-------------------|-------|-------|--------|------|--------|
| IS700             | 750mm | 370mm | 50mm   | 0.01 | 3kg    |