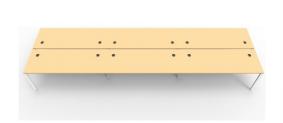

## RAPID INFINITY 6 PERSON DOUBLE SIDED WORKSTATION - PROFILE LEG - NO SCREEN - 1200MM W X 700MM D WORKTOPS

Rapid Infinity 6 Person Double Sided
Workstation - Profile Leg - No Screen
1200mm W x 700mm D x 730mm H Per User
- 2400mm W x 1430mm D Overall
60mm x 30mm Profile Leg - White P/C - Dual
Cross Bar For Added Stability
30mm Cable Access Void In Between Double
Sided Users
E0 Rated Melamine Worksurface - Adjustable
Levelling Feet

**SKU:** IPLD6P127