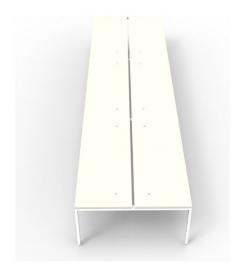

## RAPID INFINITY 6 PERSON DOUBLE SIDED WORKSTATION - PROFILE LEG - NO SCREEN - 1200MM W X 700MM D WORKTOPS

Rapid Infinity 6 Person Double Sided
Workstation - Profile Leg - No Screen
1200mm W x 700mm D x 730mm H Per User
- 2400mm W x 1430mm D Overall
60mm x 30mm Profile Leg - White P/C - Dual
Cross Bar For Added Stability
30mm Cable Access Void In Between Double
Sided Users
E0 Rated Melamine Worksurface - Adjustable
Levelling Feet

**SKU:** IPLD6P127