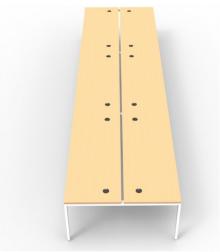

## RAPID INFINITY 6 PERSON DOUBLE SIDED WORKSTATION - PROFILE LEG - NO SCREEN - 1200MM W X 700MM D WORKTOPS

Rapid Infinity 6 Person Double Sided
Workstation - Profile Leg - No Screen
1200mm W x 700mm D x 730mm H Per User
- 2400mm W x 1430mm D Overall
60mm x 30mm Profile Leg - White P/C - Dual
Cross Bar For Added Stability
30mm Cable Access Void In Between Double
Sided Users
E0 Rated Melamine Worksurface - Adjustable
Levelling Feet

**SKU:** IPLD6P127