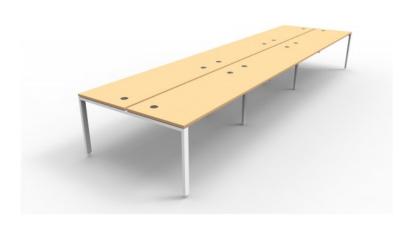

## RAPID INFINITY 6 PERSON DOUBLE SIDED WORKSTATION - PROFILE LEG - NO SCREEN - 1200MM W X 700MM D WORKTOPS

Rapid Infinity 6 Person Double Sided
Workstation - Profile Leg - No Screen
1200mm W x 700mm D x 730mm H Per User
- 2400mm W x 1430mm D Overall
60mm x 30mm Profile Leg - White P/C - Dual
Cross Bar For Added Stability
30mm Cable Access Void In Between Double
Sided Users
E0 Rated Melamine Worksurface - Adjustable
Levelling Feet

**SKU:** IPLD6P127