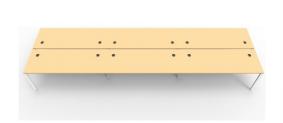

## RAPID INFINITY 6 PERSON DOUBLE SIDED WORKSTATION - PROFILE LEG - NO SCREEN - 1500MM W X 700MM D WORKTOPS

Rapid Infinity 6 Person Double Sided
Workstation - Profile Leg - No Screen
1500mm W x 700mm D x 730mm H Per User
- 4500mm W x 1430mm D Overall
60mm x 30mm Profile Leg - White P/C - Dual
Cross Bar For Added Stability
30mm Cable Access Void In Between Double
Sided Users
E0 Rated Melamine Worksurface - Adjustable
Levelling Feet

SKU: IPLD6P157