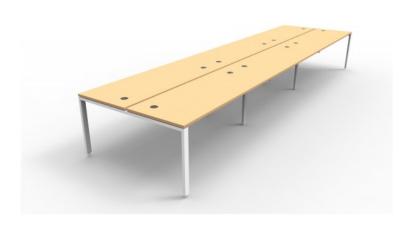

## RAPID INFINITY 6 PERSON DOUBLE SIDED WORKSTATION - PROFILE LEG - NO SCREEN - 1500MM W X 700MM D WORKTOPS

Rapid Infinity 6 Person Double Sided
Workstation - Profile Leg - No Screen
1500mm W x 700mm D x 730mm H Per User
- 4500mm W x 1430mm D Overall
60mm x 30mm Profile Leg - White P/C - Dual
Cross Bar For Added Stability
30mm Cable Access Void In Between Double
Sided Users
E0 Rated Melamine Worksurface - Adjustable
Levelling Feet

SKU: IPLD6P157