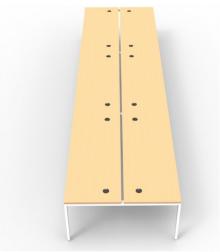

## RAPID INFINITY 6 PERSON DOUBLE SIDED WORKSTATION - PROFILE LEG - NO SCREEN - 1500MM W X 700MM D WORKTOPS

Rapid Infinity 6 Person Double Sided
Workstation - Profile Leg - No Screen
1500mm W x 700mm D x 730mm H Per User
- 4500mm W x 1430mm D Overall
60mm x 30mm Profile Leg - White P/C - Dual
Cross Bar For Added Stability
30mm Cable Access Void In Between Double
Sided Users
E0 Rated Melamine Worksurface - Adjustable
Levelling Feet

SKU: IPLD6P157