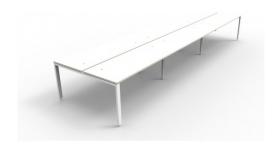

## RAPID INFINITY 6 PERSON DOUBLE SIDED WORKSTATION - PROFILE LEG - NO SCREEN - 1500MM W X 700MM D WORKTOPS

Rapid Infinity 6 Person Double Sided
Workstation - Profile Leg - No Screen
1500mm W x 700mm D x 730mm H Per User
- 4500mm W x 1430mm D Overall
60mm x 30mm Profile Leg - White P/C - Dual
Cross Bar For Added Stability
30mm Cable Access Void In Between Double
Sided Users
E0 Rated Melamine Worksurface - Adjustable
Levelling Feet