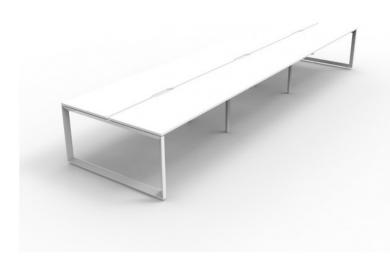

## RAPID INFINITY 6 PERSON DOUBLE SIDED WORKSTATION - LOOP LEG -NO SCREEN - 1500MM W X 700MM D WORKTOPS

Rapid Infinity 6 Person Double Sided Workstation - Loop Leg - No Screen 1500mm W x 700mm D x 730mm H Per User - 4500mm W x 1430mm D Overall 60mm x 45mm Bevelled Edge Loop Leg -White P/C - Dual Cross Bar For Added Stability - 30mm Cable Access Void In Between Double Sided Users E0 Rated Melamine Worksurface - Adjustable Levelling Feet

**SKU:** ILLD6P157