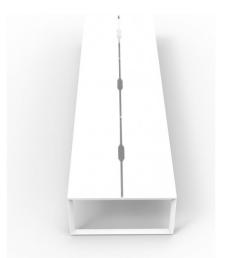

## RAPID INFINITY 6 PERSON DOUBLE SIDED WORKSTATION - LOOP LEG -NO SCREEN - 1500MM W X 700MM D WORKTOPS

Rapid Infinity 6 Person Double Sided Workstation - Loop Leg - No Screen 1500mm W x 700mm D x 730mm H Per User - 4500mm W x 1430mm D Overall 60mm x 45mm Bevelled Edge Loop Leg -White P/C - Dual Cross Bar For Added Stability - 30mm Cable Access Void In Between Double Sided Users E0 Rated Melamine Worksurface - Adjustable Levelling Feet