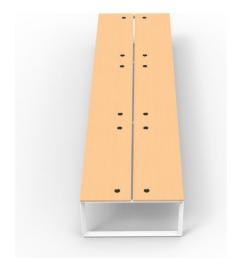

## VARIATIONS

| Image | SKU       | Price | Description | Top colour |
|-------|-----------|-------|-------------|------------|
|       | ILLD6P157 |       |             | Beech      |