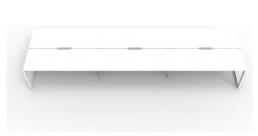

## RAPID INFINITY 6 PERSON DOUBLE SIDED WORKSTATION - LOOP LEG -NO SCREEN - 1500MM W X 700MM D WORKTOPS

Rapid Infinity 6 Person Double Sided Workstation - Loop Leg - No Screen 1500mm W x 700mm D x 730mm H Per User - 4500mm W x 1430mm D Overall 60mm x 45mm Bevelled Edge Loop Leg -White P/C - Dual Cross Bar For Added Stability - 30mm Cable Access Void In Between Double Sided Users E0 Rated Melamine Worksurface - Adjustable Levelling Feet