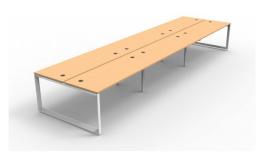

## RAPID INFINITY 6 PERSON DOUBLE SIDED WORKSTATION - LOOP LEG -NO SCREEN - 1500MM W X 700MM D WORKTOPS

Rapid Infinity 6 Person Double Sided Workstation - Loop Leg - No Screen 1500mm W x 700mm D x 730mm H Per User - 4500mm W x 1430mm D Overall 60mm x 45mm Bevelled Edge Loop Leg -White P/C - Dual Cross Bar For Added Stability - 30mm Cable Access Void In Between Double Sided Users E0 Rated Melamine Worksurface - Adjustable Levelling Feet