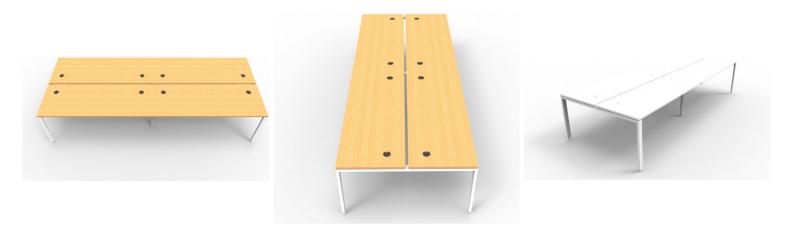

## RAPID INFINITY 4 PERSON DOUBLE SIDED WORKSTATION - PROFILE LEG - NO SCREEN - 1500MM W X 700MM D WORKTOPS

Rapid Infinity 4 Person Double Sided Workstation - Profile Leg - No Screen 1500mm W x 700mm D x 730mm H Per User - 3000mm W x 1430mm D Overall 60mm x 30mm Profile Leg - White P/C - Dual Cross Bar For Added Stability 30mm Cable Access Void In Between Double Sided Users E0 Rated Melamine Worksurface - Adjustable Levelling Feet

**SKU:** IPLD4P157