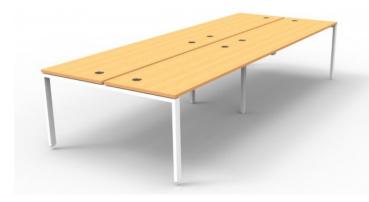

## RAPID INFINITY 4 PERSON DOUBLE SIDED WORKSTATION - PROFILE LEG - NO SCREEN - 1500MM W X 700MM D WORKTOPS

Rapid Infinity 4 Person Double Sided Workstation - Profile Leg - No Screen 1500mm W x 700mm D x 730mm H Per User - 3000mm W x 1430mm D Overall 60mm x 30mm Profile Leg - White P/C - Dual Cross Bar For Added Stability 30mm Cable Access Void In Between Double Sided Users E0 Rated Melamine Worksurface - Adjustable Levelling Feet

**SKU:** IPLD4P157