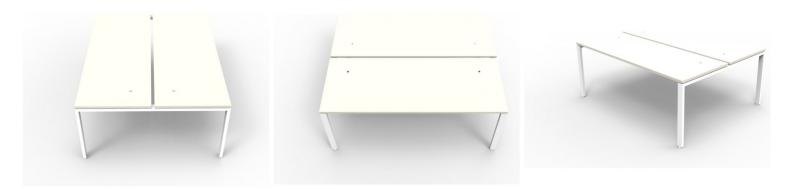

## **VARIATIONS**

| Image | SKU          | Price | Description | Color         |
|-------|--------------|-------|-------------|---------------|
|       | IPLD2P157    |       |             | Beech         |
|       | IPLD2P157 NW |       |             | Natural White |