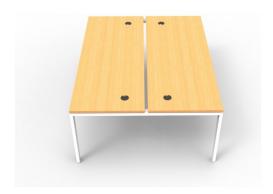

## RAPID INFINITY 2 PERSON DOUBLE SIDED WORKSTATION - PROFILE LEG - NO SCREEN - 1500MM W X 700MM D WORKTOPS

Rapid Infinity 2 Person Double Sided
Workstation - Profile Leg - No Screen
1500mm W x 700mm D x 730mm H Per User
- 1500mm W x 1430mm D Overall
60mm x 30mm Profile Leg - White P/C - Dual
Cross Bar For Added Stability
30mm Cable Access Void In Between Double
Sided Users
E0 Rated Melamine Worksurface - Adjustable
Levelling Feet

**SKU:** IPLD2P157