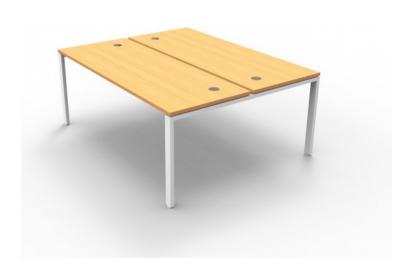

## RAPID INFINITY 2 PERSON DOUBLE SIDED WORKSTATION - PROFILE LEG - NO SCREEN - 1500MM W X 700MM D WORKTOPS

Rapid Infinity 2 Person Double Sided
Workstation - Profile Leg - No Screen
1500mm W x 700mm D x 730mm H Per User
- 1500mm W x 1430mm D Overall
60mm x 30mm Profile Leg - White P/C - Dual
Cross Bar For Added Stability
30mm Cable Access Void In Between Double
Sided Users
E0 Rated Melamine Worksurface - Adjustable
Levelling Feet

**SKU:** IPLD2P157