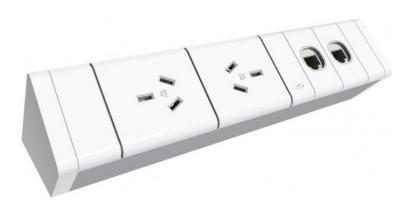

# RAIL KIT - 2 GPO + 2 DATA2 X 10AMP AUTO SWITCHED SOCKET OUTLET, 2 X 25MM DATA TILES 500MM TAG LEAD, D SPLITER & DESK CLAMPS

Rail Kit - 2 GPO + 2 Data 2 x 10AMP Auto Switched Socket Outlet, 2 x 25mm Data Tiles 500mm Tag Lead, D Spliter & Desk Clamps

## **PRODUCT DESCRIPTION**

Power rails clamp to the desk to provide above desk access to power and data.

Backed by a 2 year warranty.

### **Specifications**

| SKU        | GPO |   | <b>Data Provisions</b> | USB | Lead   |
|------------|-----|---|------------------------|-----|--------|
| SWPR2G     | 2   | 0 |                        | 0   | 600mm  |
| SWPR2G2D   | 2   | 2 |                        | 0   | 600mm  |
| SWPR2G2USB | 2   | 0 |                        | 2   | 500mm  |
| SWPR4G3D   | 4   | 3 |                        | 0   | 1000mm |