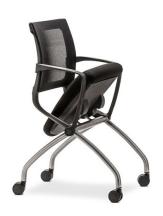

## **QUATTRA**

Super supportive and comfortable with its flexible adaptive mesh backrest, the Quattra chair is great for training and collaboration environments. Quattra is easily moved and easily stored when not in use.

Available with a charcoal or white frame and with or without arms, the Quattra seat can be upholstered in fabric to your specification.

**SKU:** NAV-QUMF360

## **PRODUCT DESCRIPTION**

Stacking / Nesting

Adaptive Tilting Mesh Back

4 Castors for Mobility

Flip-up Seat to enable nesting

Protective Under-seat Cover

**BIFMA** Certified

**Greenguard Certified** 