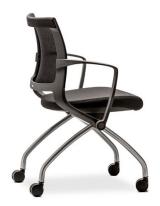

## **QUATTRA**

Super supportive and comfortable with its flexible adaptive mesh backrest, the Quattra chair is great for training and collaboration environments. Quattra is easily moved and easily stored when not in use.

Available with a charcoal or white frame and with or without arms, the Quattra seat can be upholstered in fabric to your specification.

**SKU:** NAV-QUMF360

## **PRODUCT DESCRIPTION**

Stacking / Nesting

Adaptive Tilting Mesh Back

4 Castors for Mobility

Flip-up Seat to enable nesting

Protective Under-seat Cover

**BIFMA** Certified

**Greenguard Certified** 

140kg Recommended Weight Capacity

10 Year Warranty 140kg Recommended Weight Capacity

Chair Dimensions (mm)

O/A Height: 840~

O/A Width: 595~ (With Arms) 520~ (No Arms)

O/A Depth: 540~ Seat Width: 460~ Seat Depth: 460~ Back Width: 470~ Back Height: 410~