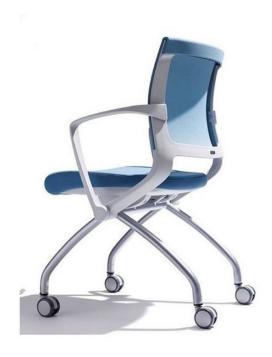

## **QUATTRA**

Super supportive and comfortable with its flexible adaptive mesh backrest, the Quattra chair is great for training and collaboration environments. Quattra is easily moved and easily stored when not in use.

Available with a charcoal or white frame and with or without arms, the Quattra seat can be upholstered in fabric to your specification.

**SKU:** NAV-QUMF360

## **PRODUCT DESCRIPTION**

Stacking / Nesting

Adaptive Tilting Mesh Back

4 Castors for Mobility

Flip-up Seat to enable nesting

Protective Under-seat Cover

**BIFMA** Certified

**Greenguard Certified** 

140kg Recommended Weight Capacity

10 Year Warranty 140kg Recommended Weight Capacity

Chair Dimensions (mm)

O/A Height: 840~

O/A Width: 595~ (With Arms) 520~ (No Arms)

O/A Depth: 540~ Seat Width: 460~ Seat Depth: 460~ Back Width: 470~ Back Height: 410~