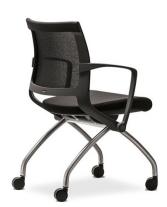

## **QUATTRA**

Super supportive and comfortable with its flexible adaptive mesh backrest, the Quattra chair is great for training and collaboration environments. Quattra is easily moved and easily stored when not in use.

Available with a charcoal or white frame and with or without arms, the Quattra seat can be upholstered in fabric to your specification.

**SKU:** NAV-QUMF360

## **PRODUCT DESCRIPTION**

Stacking / Nesting

Adaptive Tilting Mesh Back

4 Castors for Mobility

Flip-up Seat to enable nesting

Protective Under-seat Cover

**BIFMA** Certified

**Greenguard Certified** 

140kg Recommended Weight Capacity

10 Year Warranty 140kg Recommended Weight Capacity

Chair Dimensions (mm)

O/A Height: 840~

O/A Width: 595~ (With Arms) 520~ (No Arms)

O/A Depth: 540~ Seat Width: 460~ Seat Depth: 460~ Back Width: 470~ Back Height: 410~