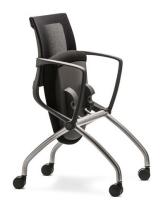

## **QUATTRA**

Super supportive and comfortable with its flexible adaptive mesh backrest, the Quattra chair is great for training and collaboration environments. Quattra is easily moved and easily stored when not in use.

Available with a charcoal or white frame and with or without arms, the Quattra seat can be upholstered in fabric to your specification.

**SKU:** NAV-QUMF360

## **PRODUCT DESCRIPTION**

Stacking / Nesting

Adaptive Tilting Mesh Back

4 Castors for Mobility

Flip-up Seat to enable nesting

Protective Under-seat Cover

**BIFMA** Certified

**Greenguard Certified** 

140kg Recommended Weight Capacity

10 Year Warranty 140kg Recommended Weight Capacity

Chair Dimensions (mm)

O/A Height: 840~

O/A Width: 595~ (With Arms) 520~ (No Arms)

O/A Depth: 540~ Seat Width: 460~ Seat Depth: 460~ Back Width: 470~ Back Height: 410~