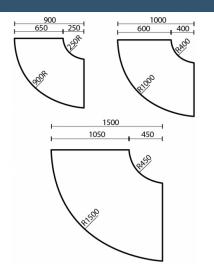

## **PRODUCT DESCRIPTION**

| Quadrant Title | Radius | Cutout | Frame Height |
|----------------|--------|--------|--------------|
| Quadrant 900   | 900mm  | 250mm  | 700mm        |
| Quadrant 1000  | 1000mm | 400mm  | 700mm        |
| Quadrant 1500  | 1500mm | 450mm  | 700mm        |