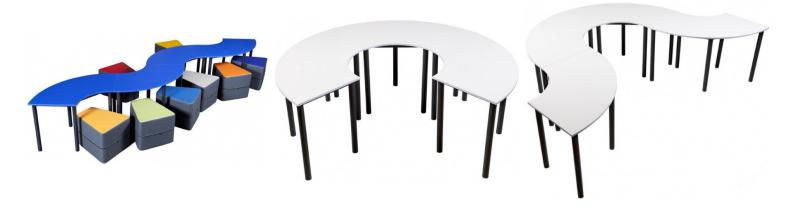

## QUADRANT COLLABORATIVE TABLE

- Collaborative table design inspires creativity in the classroom
- Smooth table edging for added safety
- Customisable leg and feet options! Order with adjustable legs for versatility or add wheels for ease of use
- Available in all powder coating colours POA
- 18mm or 25mm Melamine Table Top in a wide variety of colours POA

## **GALLERY IMAGES**