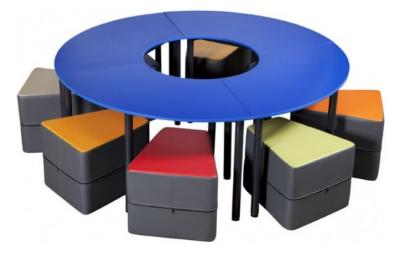

## QUADRANT COLLABORATIVE TABLE

- Collaborative table design inspires creativity in the classroom
- Smooth table edging for added safety
- Customisable leg and feet options! Order with adjustable legs for versatility or add wheels for ease of use
- Available in all powder coating colours POA
- 18mm or 25mm Melamine Table Top in a wide variety of colours POA

## **GALLERY IMAGES**