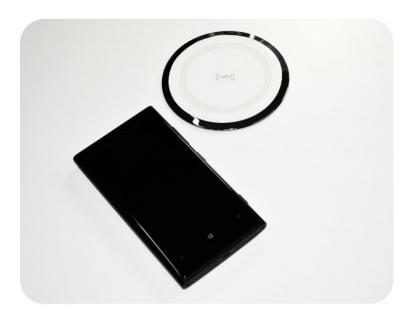

## QI COMPATIBLE WIRELESS CHARGING

- Sits in 80mm Cable Port, or requires additional 80mm Diameter Cut Out.
- Links to Cable Basket, Adjoining Power Rail, Wall Starter or Power Pole Kit.
- Compatible with all QI Devices

## **PRODUCT DESCRIPTION**

Charge your phone at your desk with wireless charging. The device sits in an 80mm cable port and

| charges QI compatible device | 5 5  |          | Само ролг с |
|------------------------------|------|----------|-------------|
| Backed by a 2 year warranty  | •    |          |             |
| Finishes:                    |      |          |             |
|                              |      |          |             |
| Specifications               |      |          |             |
| SKU                          |      | Diameter |             |
| SWWC80                       | 80mm |          |             |