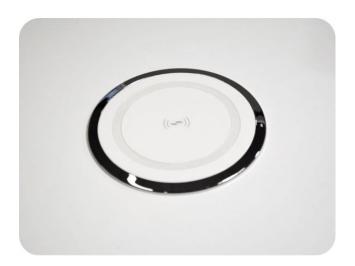

## QI COMPATIBLE WIRELESS CHARGING

- Sits in 80mm Cable Port, or requires additional 80mm Diameter Cut Out.
- Links to Cable Basket, Adjoining Power Rail, Wall Starter or Power Pole Kit.
- Compatible with all QI Devices

## **PRODUCT DESCRIPTION**

Charge your phone at your desk with wireless charging. The device sits in an 80mm cable port and

| charges QI compatible device | 5 5  |          | Само ролг с |
|------------------------------|------|----------|-------------|
| Backed by a 2 year warranty  | •    |          |             |
| Finishes:                    |      |          |             |
|                              |      |          |             |
| Specifications               |      |          |             |
| SKU                          |      | Diameter |             |
| SWWC80                       | 80mm |          |             |