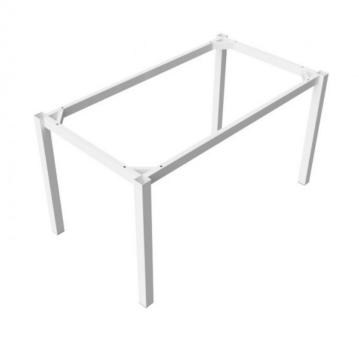

## **PRODUCT DESCRIPTION**

Description

Quality steel table frame suitable for indoor & outdoor use in all commercial applications. Features Suitable for indoor and outdoor commercial use Overall Size: 1340 x 740 x H720mm Leg: 50 x 50 x T1.5mm steel tube Rail: 50 x 25 x T1.5mm steel tube Finishing: Powder Coating in White, Black or Metallic Silver Adjustable Feet included Made in China