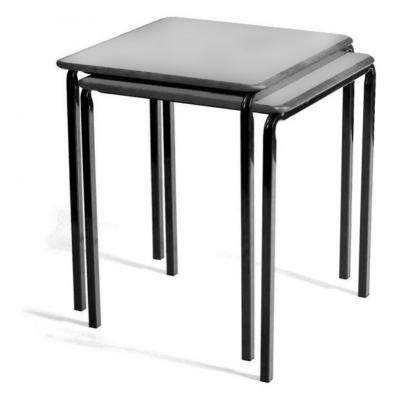

#### The Postura® stacking table.

The space saving solution for every classroom. The Postura® Stacking Tables with Performance Edge is now available with a stacking frame.

#### Features

- Tamper resistant injection.
- Moulded polypropylene edge with laminated top.
- Ability to be stacke

Download the Postura Stackable Brochure Here

**SKU:** posturatableperfedge