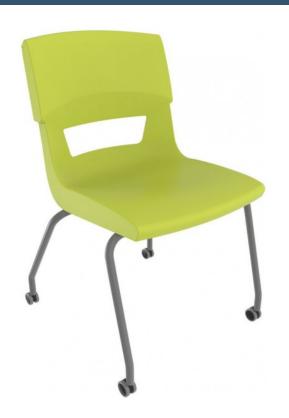

#### **POSTURA® PLUS 4 LEG ON CASTORS**

Designed here, Made here and loved here by generations of Australians.

The real deal, the fair dinkum geez that's clever original school chair!

Clever research, genuine science and seriously comfortable. Our high performing chairs give you more confidence with a 20 year warranty.

Ever suffered through a class, assembly, or even your entire day on a student chair? This larger version of Australia's No. 1 selling school chair has been manufactured with more width and height ensuring superior comfort, and now with castors to make it even more versatile. Perfect for bigger students, teachers, university, TAFE, corporate and community use.

- Welded steel frame provides strength and durability, while the rubber treaded castors offer smooth manoeuvrability.
- Extra large lumbar air ventilation in the backrest.
- New flexing air bridge supporting the chair.
- The single injection moulded polypropylene shell is designed for durability.
- Anti static polypropylene stays cleaner for longer and is easier to clean.