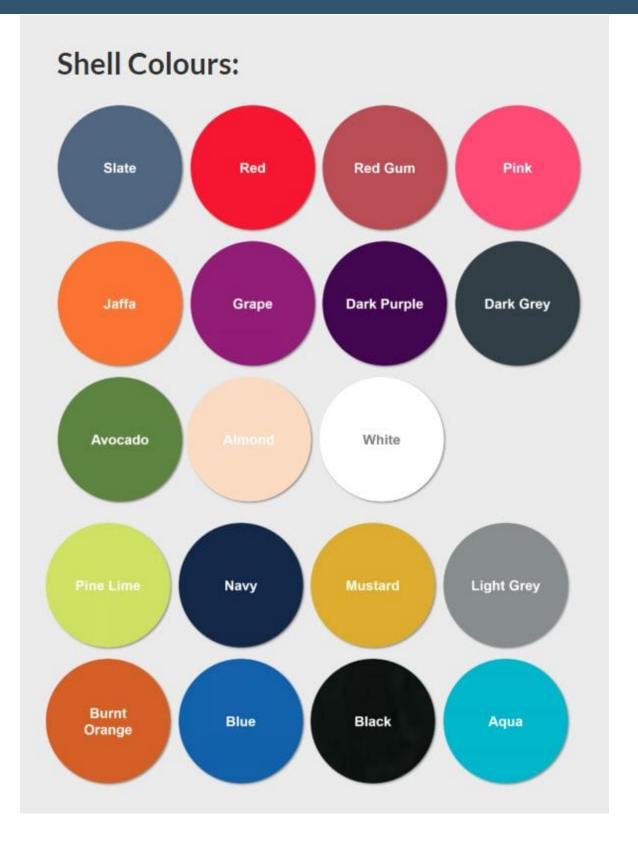

## **Options:**

- Custom colours available. Minimum order quantities applies.
- Logo Hot Stamping available as an optional extra.

Minimum order quantities apply to some colours.

Please contact us for more information.

The colours shown have been reproduced to represent actual product colours as accurately as possible, however actual colours may vary. We recommend checking your chosen colour against a sample colour swatch, as different screen and printing settings may affect the representation of the colour. Due to the manufacturing process, keep in mind that all colour samples may still have minimal colour variations to the finished product.