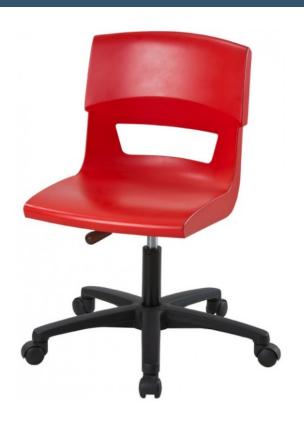

## **POSTURA® + GAS LIFT CHAIR**

# High performance and superior ergonomics.

The Postura® Plus gas lift provides spaces with flexibility and functionality. The Postura® Plus is designed to accommodate a variety of body types, through its widened seat width.

## **Features**

- Ergonomically designed chair for optimal comfort.
- Height adjustable gas-lift base with castors.
- Perfect lumbar position for sitting for long periods of time.
- The ultimate chair for durability and versatility.
- Lightweight and easy for students to move around.
- Sturdy 1-piece gas injection moulding.
- Back ventilation suitable for the Australian Climate.
- Easy to clean, anti-static polypropylene stays cleaner and looks better for longer.
- Hot stamp with your logo or tagline option available on the front of the chair.