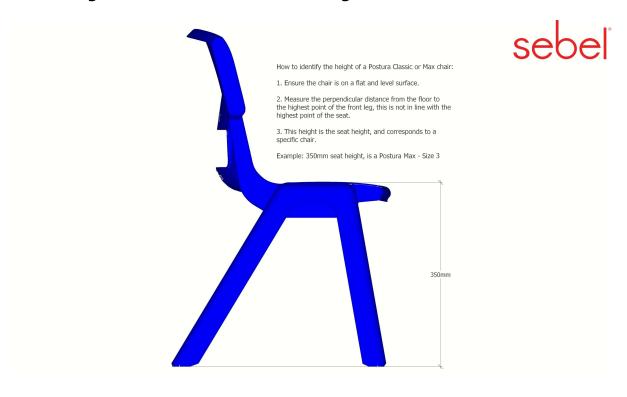

0 mm x 790-920 mm | 420-560 mm  |

For instructions to measuring the Postura, please see below

## **Options**

• Frame: Available as a task (gas lift).

• Other: Seat Pad.

• Hot stamping of a logo on the front of the chair.

#### **Frame**



Colours\*



\*Custom colours available minimum quantity applies

The colours shown have been reproduced to represent actual product colours as accurately as possible, however actual colours may vary. We recommend checking your chosen colour against a sample colour swatch, as different screen and printing settings may affect the representation of the colour. Due to the manufacturing process, keep in mind that all colour samples may still have minimal colour variations to the finished product.



## Measuring a Postura Chair click the image for PDF