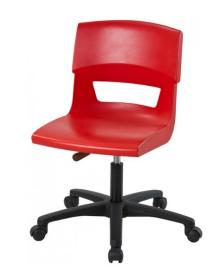

and functionality. The Postura® Plus is designed to accommodate a variety of body types, through its widened seat width.

## **Features**

- Ergonomically designed chair for optimal comfort.
- Height adjustable gas-lift base with castors.
- Perfect lumbar position for sitting for long periods of time.
- The ultimate chair for durability and versatility.
- Lightweight and easy for students to move around.
- Sturdy 1-piece gas injection moulding.
- Back ventilation suitable for the Australian Climate.
- Easy to clean, anti-static polypropylene stays cleaner and looks better for longer.
- Hot stamp with your logo or tagline option available on the front of the chair.

<u>Download the Postura® Plus gas lift</u> <u>Brochure Here</u>



**SKU:** Postura®+ Gas Lift Chair

## **GALLERY IMAGES**









## **PRODUCT DESCRIPTION**



#### **SPECIFICATIONS**

| Overall (WxDxH)              | Seat Height |
|------------------------------|-------------|
| 600 mm x 600 mm x 790-920 mm | 420-560 mm  |

For instructions to measuring the Postura, please see below

## **Options**

• Frame: Available as a task (gas lift).

• Other: Seat Pad.

• Hot stamping of a logo on the front of the chair.

#### **Frame**



Colours\*



\*Custom colours available minimum quantity applies

The colours shown have been reproduced to represent actual product colours as accurately as possible, however actual colours may vary. We recommend checking your chosen colour against a sample colour swatch, as different screen and printing settings may affect the representation of the colour. Due to the manufacturing