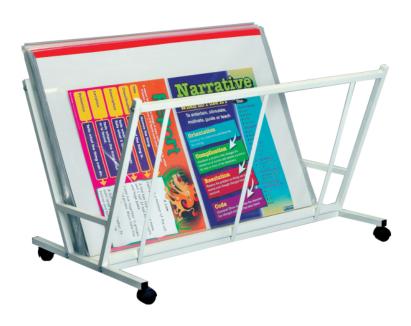

## PRODUCT DESCRIPTION

Are you passionate about posters? Be the poster-child for organisation with an Elizabeth Richards Poster Holder!

Featuring lockable castors and a strong, powder-coated frame, you can now safely take your poster collection (or any similar big resource) to the next level, the next classroom or simply the other side of the room anywhere your fancy takes you.

The Poster Holder frame will accommodate up to 50 sleeves (**sleeves sold separately**) - amazing capacity to store more than 100 posters safely free from damage and dust!

The sleeves measure 75.5cm high x 105 cm wide and are constructed from heavy duty plastic with a stiff card insert.

Size: 65cm high x 112cm wide x 70cm deep