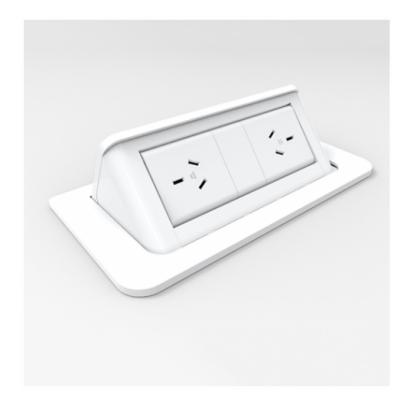

POP UP IN-DESK MODULE WITH 2
GPOINCLUDES 2 X ROTATED AUTO
SWITCHED GPOSPRING MECHANISM
ENABLES ONE-TOUCH TO OPEN &
CLOSECOMES WITH 500MM TAG
LEAD & T PIECE SPLITTER

Pop Up In-Desk Module With 2 GPO Includes 2 x Rotated Auto Switched GPO Spring Mechanism Enables One-Touch To Open & Close Comes With 500mm Tag Lead & T Piece Splitter

## **PRODUCT DESCRIPTION**

The Pop up module is ideal for hot desks, single workstations and training rooms as it provides easy access to power and USB points and folds away when not in use.

Backed by a 2 year warranty.

## **Specifications**

| SKU         | GPO | ) | <b>Data Provisions</b> | USB |
|-------------|-----|---|------------------------|-----|
| SWPOP2G     | 2   | 0 |                        | 0   |
| SWPOP1G2USB | 1   | 0 |                        | 2   |