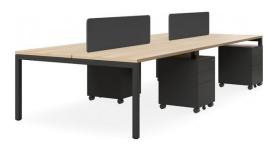

## **PLAZA WHITE 4 POD**

The Plaza modular frame system is a cost effective and versatile addition to our contemporary range of office furniture.

Comprising a sturdy steel subframe with a 6mm sleek shadow line, the Plaza is suitable for a broad range of applications.

The system features stylish 50mm square tube legs with adjustable feet for levelling purposes.

Worktops are available in a range of standard or custom colours.

| Code        | Dimension               | Pod |
|-------------|-------------------------|-----|
| PLZ4SYS3015 | 3000L x 1500D x<br>725H | 4   |
| PLZ4SYS3615 | 3600L x 1500D x<br>725H | 4   |
| PLZ4SYS4515 | 4500L x 1500D x<br>725H | 6   |
| PLZ4SYS4515 | 5400L x 1500D x<br>725H | 6   |