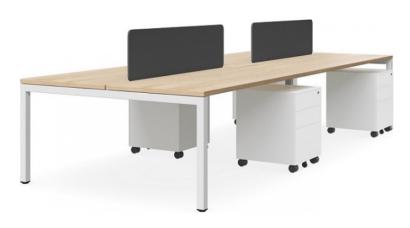

## **PLAZA WHITE 4 POD**

The Plaza modular frame system is a cost effective and versatile addition to our contemporary range of office furniture.

Comprising a sturdy steel subframe with a 6mm sleek shadow line, the Plaza is suitable for a broad range of applications.

The system features stylish 50mm square tube legs with adjustable feet for levelling purposes.

Worktops are available in a range of standard or custom colours.

| Code        | Dimension               | Pod |
|-------------|-------------------------|-----|
| PLZ4SYS3015 | 3000L x 1500D x<br>725H | 4   |
| PLZ4SYS3615 | 3600L x 1500D x<br>725H | 4   |
| PLZ4SYS4515 | 4500L x 1500D x<br>725H | 6   |
| PLZ4SYS4515 | 5400L x 1500D x<br>725H | 6   |