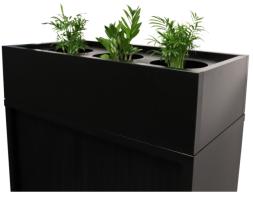

### **PLANTER BOX**

- Suitable for Live or Artificial Plants
- Drip Tray Incorporated
- Place of Top of GO Tambour Door Cupboard or Lateral Filing Cabinet
- Available in 900mm or 1200mm Widths
- Available in White or Black
- Environmentally friendly with live plants
- Fully assembled
- Works in a workstation layout

### **PRODUCT DESCRIPTION**

The Go Planter box will sit on top of a Tambour door cupboard or Lateral Filing cabinet and can be used with artificial or live plants.

It takes a 20mm pot and has an incorporated drip tray.

### Finishes: