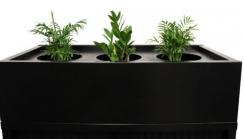

### **PLANTER BOX**

- Suitable for Live or Artificial Plants
- Drip Tray Incorporated
- Place of Top of GO Tambour Door Cupboard or Lateral Filing Cabinet
- Available in 900mm or 1200mm Widths
- Available in White or Black
- Environmentally friendly with live plants
- Fully assembled
- Works in a workstation layout

### **PRODUCT DESCRIPTION**

The Go Planter box will sit on top of a Tambour door cupboard or Lateral Filing cabinet and can be used with artificial or live plants.

It takes a 20mm pot and has an incorporated drip tray.

### Finishes: