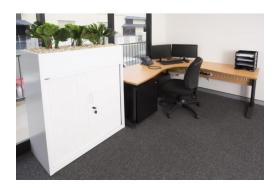

## **GALLERY IMAGES**

### **PRODUCT DESCRIPTION**

The Go Planter box will sit on top of a Tambour door cupboard or Lateral Filing cabinet and can be used with artificial or live plants.

It takes a 20mm pot and has an incorporated drip tray.