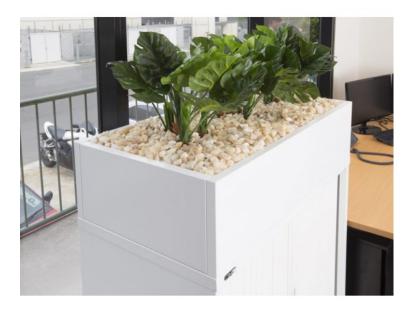

### **PLANTER BOX**

- Suitable for Live or Artificial Plants
- Drip Tray Incorporated
- Place of Top of GO Tambour Door Cupboard or Lateral Filing Cabinet
- Available in 900mm or 1200mm Widths
- Available in White or Black
- Environmentally friendly with live plants
- Fully assembled
- Works in a workstation layout

### **PRODUCT DESCRIPTION**

The Go Planter box will sit on top of a Tambour door cupboard or Lateral Filing cabinet and can be used with artificial or live plants.

It takes a 20mm pot and has an incorporated drip tray.