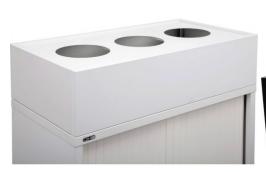

### **PLANTER BOX**

- Suitable for Live or Artificial Plants
- Drip Tray Incorporated
- Place of Top of GO Tambour Door Cupboard or Lateral Filing Cabinet
- Available in 900mm or 1200mm Widths
- Available in White or Black
- Environmentally friendly with live plants
- Fully assembled
- Works in a workstation layout

### **PRODUCT DESCRIPTION**

The Go Planter box will sit on top of a Tambour door cupboard or Lateral Filing cabinet and can be used with artificial or live plants.

It takes a 20mm pot and has an incorporated drip tray.