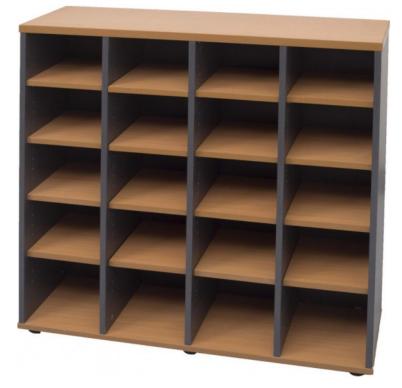

## **GALLERY IMAGES**

The Rapid Worker range is constructed of environmentally friendly melamine . Strong and durable and backed by a 5 year warranty.

The 20 hole pigeon hole unit, comes with adjustable shelves so you can vary the size of the holes to suit.