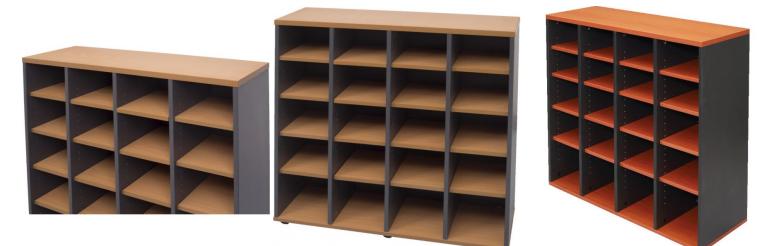

## **GALLERY IMAGES**

The Rapid Worker range is constructed of environmentally friendly melamine . Strong and durable and backed by a 5 year warranty.

The 20 hole pigeon hole unit, comes with adjustable shelves so you can vary the size of the holes to suit.