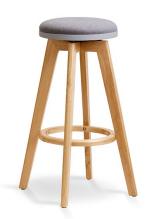

## **PIER STOOL - UPHOLSTERED SEAT**

A great stool for any space, the Pier stool creates a warm look and feel with its solid timber frame.

The seat top swivels for comfort and ease of use and can be upholstered in any fabric or leather of your choice to add colour and life to your space. Pier is also available with a timber seat top.

**SKU:** NAV-PIST360U

## **GALLERY IMAGES**











## **PRODUCT DESCRIPTION**

Swivel Seat Top
Solid Beech Timber Frame
Circular Footrest
110kg Recommended Weight Capacity
5 Year Warranty 110kg Recommended Weight Capacity
Stool Dimensions (mm)

O/A Height: 730~ O/A Width: 380~ O/A Depth: 380~ Seat Diameter: 330~