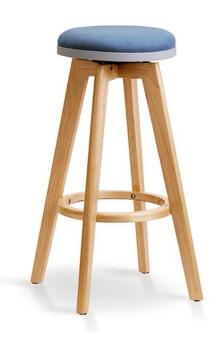

## **PIER STOOL - UPHOLSTERED SEAT**

A great stool for any space, the Pier stool creates a warm look and feel with its solid timber frame.

The seat top swivels for comfort and ease of use and can be upholstered in any fabric or leather of your choice to add colour and life to your space. Pier is also available with a timber seat top.

## **PRODUCT DESCRIPTION**

Swivel Seat Top
Solid Beech Timber Frame
Circular Footrest
110kg Recommended Weight Capacity
5 Year Warranty 110kg Recommended Weight Capacity
Stool Dimensions (mm)

O/A Height: 730~ O/A Width: 380~ O/A Depth: 380~ Seat Diameter: 330~