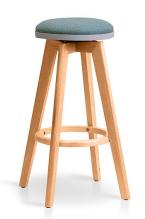

## **PIER STOOL - UPHOLSTERED SEAT**

A great stool for any space, the Pier stool creates a warm look and feel with its solid timber frame.

The seat top swivels for comfort and ease of use and can be upholstered in any fabric or leather of your choice to add colour and life to your space. Pier is also available with a timber seat top.

**SKU:** NAV-PIST360U

## **GALLERY IMAGES**











## **PRODUCT DESCRIPTION**

Swivel Seat Top
Solid Beech Timber Frame
Circular Footrest
110kg Recommended Weight Capacity
5 Year Warranty 110kg Recommended Weight Capacity
Stool Dimensions (mm)

O/A Height: 730~ O/A Width: 380~ O/A Depth: 380~ Seat Diameter: 330~