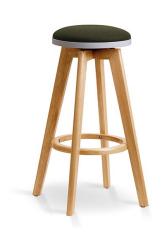

## **PIER STOOL - UPHOLSTERED SEAT**

A great stool for any space, the Pier stool creates a warm look and feel with its solid timber frame.

The seat top swivels for comfort and ease of use and can be upholstered in any fabric or leather of your choice to add colour and life to your space. Pier is also available with a timber seat top.

## **PRODUCT DESCRIPTION**

Swivel Seat Top
Solid Beech Timber Frame
Circular Footrest
110kg Recommended Weight Capacity
5 Year Warranty 110kg Recommended Weight Capacity
Stool Dimensions (mm)

O/A Height: 730~ O/A Width: 380~ O/A Depth: 380~ Seat Diameter: 330~