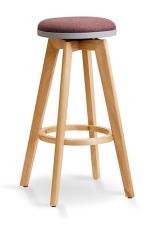

## **PIER STOOL - UPHOLSTERED SEAT**

A great stool for any space, the Pier stool creates a warm look and feel with its solid timber frame.

The seat top swivels for comfort and ease of use and can be upholstered in any fabric or leather of your choice to add colour and life to your space. Pier is also available with a timber seat top.

**SKU:** NAV-PIST360U

## **GALLERY IMAGES**











## **PRODUCT DESCRIPTION**

Swivel Seat Top
Solid Beech Timber Frame
Circular Footrest
110kg Recommended Weight Capacity
5 Year Warranty 110kg Recommended Weight Capacity
Stool Dimensions (mm)

O/A Height: 730~ O/A Width: 380~ O/A Depth: 380~ Seat Diameter: 330~