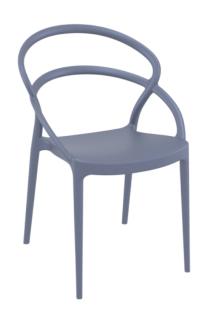

## **PIA CHAIR - ANTHRACITE**

**SKU:** LINFUR530

## Description

The Pia chair is produced with a single injection of polypropylene reinforced with glass fiber obtained by means of the latest generation of air moulding technology with neutral tones. For indoor and outdoor use. Available in Black, Dark Grey, Taupe, Red, Yellow and White. Features

2 year structural warranty

Dimensions: 540W x 560D x 820H x 450 Seat Height

Made in Europe

Produced with a single injection of polypropylene reinforced with glass fiber obtained by means of the latest generation of air moulding technology

Stackable to 4 high

Stocked in: Black, Anthracite, White, Red, White, Mango & Taupe

Suitable for indoor and outdoor use

Supplied assembled

SWL: 150 kg Unit Weight: 4kg

Weather resistant, UV Stabilised - Will not fade under direct sunlight