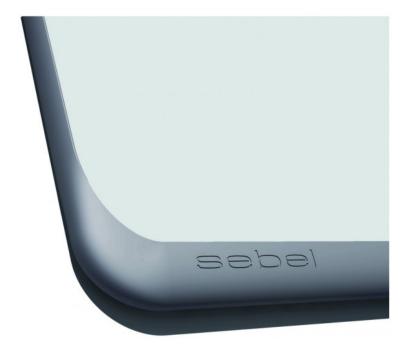

## Performance Edge Table Top GET THE EDGE!

Sebel Performance Edge tabletops use a unique patented design tapered edge which is ultra-comfortable and perfect for extended use. The Performance Edge tapered edging reduces pressure on students' forearms caused by leaning and writing, making them the most comfortable tables around.

The Performance Edge tabletops use a superior hard-wearing material compared to regular rigid edging. Unlike traditional table edging where glue is utilised to stick the edging onto the table, the injection moulded polypropylene Performance Edge is placed into an injection moulding tool, forcing the molten polypropylene material into the fibers of the board which makes the edging virtually pick proof and almost impossible to delaminate or peel off.

The unique edging not only enhances user comfort, but it also reduces damage done to walls and other furniture whilst moving tables around to change between learning modes.

The Sebel Performance Edge edging is available in a wide range of tabletop shapes and sizes, along with being available in many different colours depending on the