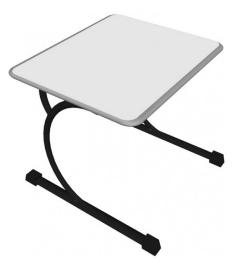

# PERFORMANCE EDGE TABLE TOP

## Performance Edge Table Top GET THE EDGE!

Sebel Performance Edge tabletops use a unique patented design tapered edge which is ultra-comfortable and perfect for extended use. The Performance Edge tapered edging reduces pressure on students' forearms caused by leaning and writing, making them the most comfortable tables around.

The Performance Edge tabletops use a superior hard-wearing material compared to regular rigid edging. Unlike traditional table edging where glue is utilised to stick the edging onto the table, the injection moulded polypropylene Performance Edge is placed into an injection moulding tool, forcing the molten polypropylene material into the fibers of the board which makes the edging virtually pick proof and almost impossible to delaminate or peel off.

The unique edging not only enhances user comfort, but it also reduces damage done to walls and other furniture whilst moving tables around to change between learning modes.

The Sebel Performance Edge edging is available in a wide range of tabletop shapes and sizes, along with being available in many different colours depending on the