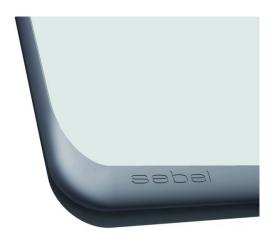

## Performance Edge Table Top GET THE EDGE!

Sebel Performance Edge tabletops use a unique patented design tapered edge which is ultra-comfortable and perfect for extended use. The Performance Edge tapered edging reduces pressure on students' forearms caused by leaning and writing, making them the most comfortable tables around.

The Performance Edge tabletops use a superior hard-wearing material compared to regular rigid edging. Unlike traditional table edging where glue is utilised to stick the edging onto the table, the injection moulded polypropylene Performance Edge is placed into an injection moulding tool, forcing the molten polypropylene material into the fibers of the board which makes the edging virtually pick proof and almost impossible to delaminate or peel off.

The unique edging not only enhances user comfort, but it also reduces damage done to walls and other furniture whilst moving tables around to change between learning modes.

The Sebel Performance Edge edging is available in a wide range of tabletop shapes and sizes, along with being available in many different colours depending on the