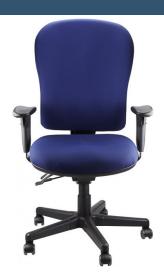

## **STATELINE OXLEY**

High back executive/task chair

- Ratchet height adjustable backrest
- Fully ergonomic 4 lever mechanism
- Height and width adjustable armrests
- Large high-density foam seat and backrest
- Seat slide feature

# **Options**

- Available in black and navy
- Polished alloy base

|      | DIMENSIONS             | (r)   |
|------|------------------------|-------|
| Seat | W                      | 520mm |
|      | D                      | 480mm |
| Back | Н                      | 600mm |
|      | W                      | 530mm |
| Sea  | t Height Range (From F | loor) |
|      | 510 - 600mm            |       |
| Bac  | k Height Range (From F | loor) |
|      | 1030 - 1180mm          | _     |
| Arr  | n Height Range (From F | loor) |
|      | 660 - 820mm            |       |