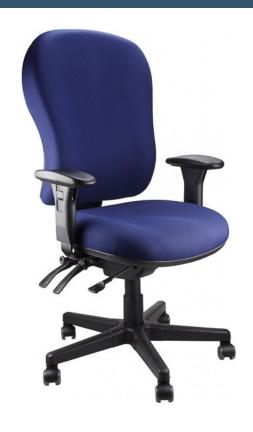

## **STATELINE OXLEY**

High back executive/task chair

- Ratchet height adjustable backrest
- Fully ergonomic 4 lever mechanism
- Height and width adjustable armrests
- Large high-density foam seat and backrest
- Seat slide feature

**Options:** Black or Navy

SKU: N/A

# **Options**

- Available in black and navy
- Polished alloy base

|      | DIMENSIONS             | (r)   |
|------|------------------------|-------|
| Seat | W                      | 520mm |
|      | D                      | 480mm |
| Back | Н                      | 600mm |
|      | W                      | 530mm |
| Sea  | t Height Range (From F | loor) |
|      | 510 - 600mm            |       |
| Bac  | k Height Range (From F | loor) |
|      | 1030 - 1180mm          | _     |
| Arr  | n Height Range (From F | loor) |
|      | 660 - 820mm            |       |