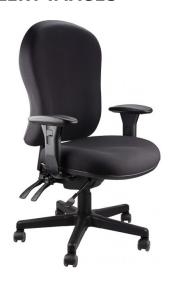

## **STATELINE OXLEY**

High back executive/task chair

- Ratchet height adjustable backrest
- Fully ergonomic 4 lever mechanism
- Height and width adjustable armrests
- Large high-density foam seat and backrest
- Seat slide feature

**Options:** Black or Navy

SKU: N/A

# **Options**

- Available in black and navy
- Polished alloy base

|      | DIMENSIONS             | (r)   |
|------|------------------------|-------|
| Seat | W                      | 520mm |
|      | D                      | 480mm |
| Back | Н                      | 600mm |
|      | W                      | 530mm |
| Sea  | t Height Range (From F | loor) |
|      | 510 - 600mm            |       |
| Bac  | k Height Range (From F | loor) |
|      | 1030 - 1180mm          | _     |
| Arr  | n Height Range (From F | loor) |
|      | 660 - 820mm            |       |