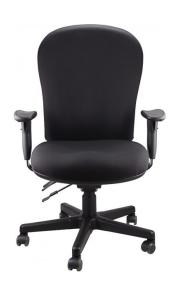

## **STATELINE OXLEY**

High back executive/task chair

- Ratchet height adjustable backrest
- Fully ergonomic 4 lever mechanism
- Height and width adjustable armrests
- Large high-density foam seat and backrest
- Seat slide feature

**Options:** Black or Navy

SKU: N/A

# **Options**

- Available in black and navy
- Polished alloy base

|      | DIMENSIONS             | (r)   |
|------|------------------------|-------|
| Seat | W                      | 520mm |
|      | D                      | 480mm |
| Back | Н                      | 600mm |
|      | W                      | 530mm |
| Sea  | t Height Range (From F | loor) |
|      | 510 - 600mm            |       |
| Bac  | k Height Range (From F | loor) |
|      | 1030 - 1180mm          | _     |
| Arr  | n Height Range (From F | loor) |
|      | 660 - 820mm            |       |