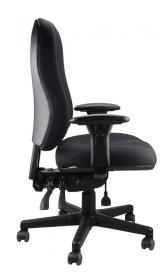

## **STATELINE OXLEY**

High back executive/task chair

- Ratchet height adjustable backrest
- Fully ergonomic 4 lever mechanism
- Height and width adjustable armrests
- Large high-density foam seat and backrest
- Seat slide feature

# **Options**

- Available in black and navy
- Polished alloy base

|      | DIMENSIONS             | (r)   |
|------|------------------------|-------|
| Seat | W                      | 520mm |
|      | D                      | 480mm |
| Back | Н                      | 600mm |
|      | W                      | 530mm |
| Sea  | t Height Range (From F | loor) |
|      | 510 - 600mm            |       |
| Bac  | k Height Range (From F | loor) |
|      | 1030 - 1180mm          | _     |
| Arr  | n Height Range (From F | loor) |
|      | 660 - 820mm            |       |