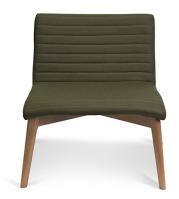

## OMEGA - WOOD

OMEGA is a stylish, generously proportioned chair with a slightly lowered backrest, especially suited to reception and breakout areas. It features clean cut lines, a slim profile and chromed steel legs. OMEGA can be covered in fabric, vinyl or leather to your selection so you can create the atmosphere that you want.

## **PRODUCT DESCRIPTION**

European Beech Wood Frame Premium Grade Anti-Microbial Foam Generous Width Seat Made in Europe 110kg Recommended Weight Capacity 10 Year Warranty 110kg Recommended Weight Capacity Chair Dimensions (mm) O/A Height: 740~ O/A Width: 770~ O/A Depth: 700~ Seat Width: 660~ Seat Depth: 490~ Back Width: 650~ Back Height: 390~ Seat Height: 400~