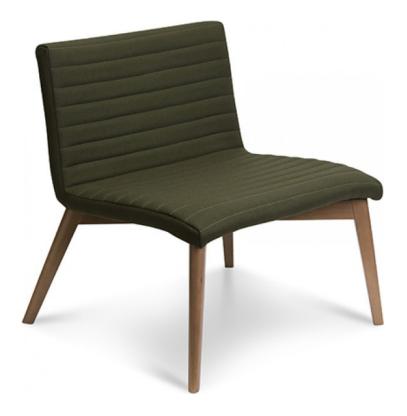

## OMEGA - WOOD

OMEGA is a stylish, generously proportioned chair with a slightly lowered backrest, especially suited to reception and breakout areas. It features clean cut lines, a slim profile and chromed steel legs. OMEGA can be covered in fabric, vinyl or leather to your selection so you can create the atmosphere that you want.

## **PRODUCT DESCRIPTION**

European Beech Wood Frame Premium Grade Anti-Microbial Foam Generous Width Seat Made in Europe 110kg Recommended Weight Capacity 10 Year Warranty 110kg Recommended Weight Capacity Chair Dimensions (mm) O/A Height: 740~ O/A Width: 770~ O/A Depth: 700~ Seat Width: 660~ Seat Depth: 490~ Back Width: 650~ Back Height: 390~ Seat Height: 400~