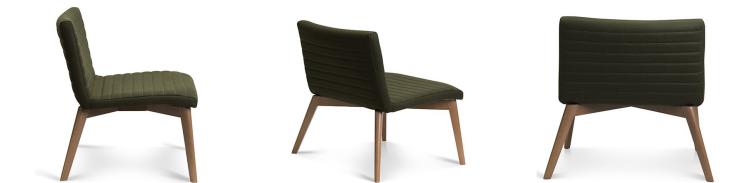

Q Office Furniture 02 63 62 3530 enquiries@qof.com.au www.qof.com.au



## OMEGA - WOOD

OMEGA is a stylish, generously proportioned chair with a slightly lowered backrest, especially suited to reception and breakout areas. It features clean cut lines, a slim profile and chromed steel legs. OMEGA can be covered in fabric, vinyl or leather to your selection so you can create the atmosphere that you want.

SKU: NAV-OMLO360-W

## **GALLERY IMAGES**







## **PRODUCT DESCRIPTION**

European Beech Wood Frame Premium Grade Anti-Microbial Foam Generous Width Seat Made in Europe 110kg Recommended Weight Capacity 10 Year Warranty 110kg Recommended Weight Capacity Chair Dimensions (mm) O/A Height: 740~ O/A Width: 770~ O/A Depth: 700~ Seat Width: 660~ Seat Depth: 490~ Back Width: 650~ Back Height: 390~ Seat Height: 400~



Q Office Furniture 02 63 62 3530 enquiries@qof.com.au www.qof.com.au