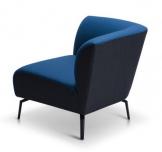

## OLA MODULAR SOFA - RIGHT SIDE 1 SEATER

OLA, a family of beautiful collaborative seating with soft curving lines and luxurious comfort.

High back models offer a secluded place of comfort to get away from the buzz of the open office. OLA modules are great for collaboration zones and can be configured in many different shapes to suit almost any space. OLA modules can also be joined together to create as long a setting as you want.

Choose from dual tone Valera Grey fabric or specify your own upholstery to create the look you want.

**SKU:** NAV-OLLO360-RS1

**GALLERY IMAGES** 

## **PRODUCT DESCRIPTION**

Lux Comfort Seat technology Joining Clips

**Diecast Aluminium Legs** 

140kg Recommended Weight Capacity - per seat

5 Year Warranty 140kg Recommended Weight Capacity - per seat

Dimensions (mm)
O/A Height: 680~
O/A Width: 800~
O/A Depth: 770~

Seat Width: 550~ Seat Depth: 550~ Seat Height: 400~

Back Height: 330~ (above seat)