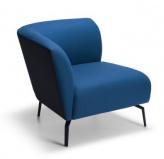

## OLA MODULAR SOFA - RIGHT SIDE 1 SEATER

OLA, a family of beautiful collaborative seating with soft curving lines and luxurious comfort.

High back models offer a secluded place of comfort to get away from the buzz of the open office. OLA modules are great for collaboration zones and can be configured in many different shapes to suit almost any space. OLA modules can also be joined together to create as long a setting as you want.

Choose from dual tone Valera Grey fabric or specify your own upholstery to create the look you want.

**SKU:** NAV-OLLO360-RS1

**GALLERY IMAGES** 

## **PRODUCT DESCRIPTION**

Lux Comfort Seat technology Joining Clips

**Diecast Aluminium Legs** 

140kg Recommended Weight Capacity - per seat

5 Year Warranty 140kg Recommended Weight Capacity - per seat

Dimensions (mm)
O/A Height: 680~
O/A Width: 800~
O/A Depth: 770~

Seat Width: 550~ Seat Depth: 550~ Seat Height: 400~

Back Height: 330~ (above seat)