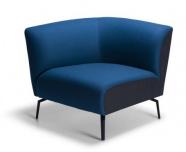

## OLA MODULAR SOFA - RIGHT SIDE 1 SEATER

OLA, a family of beautiful collaborative seating with soft curving lines and luxurious comfort.

High back models offer a secluded place of comfort to get away from the buzz of the open office. OLA modules are great for collaboration zones and can be configured in many different shapes to suit almost any space. OLA modules can also be joined together to create as long a setting as you want.

Choose from dual tone Valera Grey fabric or specify your own upholstery to create the look you want.

**SKU:** NAV-OLLO360-RS1

**GALLERY IMAGES** 

## **PRODUCT DESCRIPTION**

Lux Comfort Seat technology Joining Clips

**Diecast Aluminium Legs** 

140kg Recommended Weight Capacity - per seat

5 Year Warranty 140kg Recommended Weight Capacity - per seat

Dimensions (mm)
O/A Height: 680~
O/A Width: 800~
O/A Depth: 770~

Seat Width: 550~ Seat Depth: 550~ Seat Height: 400~

Back Height: 330~ (above seat)