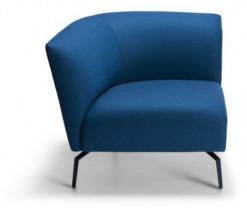

## OLA MODULAR SOFA - RIGHT SIDE 1 SEATER

OLA, a family of beautiful collaborative seating with soft curving lines and luxurious comfort.

High back models offer a secluded place of comfort to get away from the buzz of the open office. OLA modules are great for collaboration zones and can be configured in many different shapes to suit almost any space. OLA modules can also be joined together to create as long a setting as you want.

Choose from dual tone Valera Grey fabric or specify your own upholstery to create the look you want.

**SKU:** NAV-OLLO360-RS1

**GALLERY IMAGES** 

## **PRODUCT DESCRIPTION**

Lux Comfort Seat technology Joining Clips

**Diecast Aluminium Legs** 

140kg Recommended Weight Capacity - per seat

5 Year Warranty 140kg Recommended Weight Capacity - per seat

Dimensions (mm)
O/A Height: 680~
O/A Width: 800~
O/A Depth: 770~

Seat Width: 550~ Seat Depth: 550~ Seat Height: 400~

Back Height: 330~ (above seat)