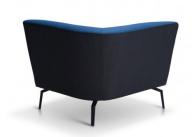

## OLA MODULAR SOFA - RIGHT SIDE 1 SEATER

OLA, a family of beautiful collaborative seating with soft curving lines and luxurious comfort.

High back models offer a secluded place of comfort to get away from the buzz of the open office. OLA modules are great for collaboration zones and can be configured in many different shapes to suit almost any space. OLA modules can also be joined together to create as long a setting as you want.

Choose from dual tone Valera Grey fabric or specify your own upholstery to create the look you want.

**SKU:** NAV-OLLO360-RS1

**GALLERY IMAGES** 