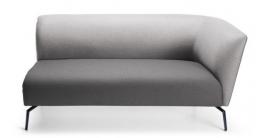

Choose from dual tone Valera Grey fabric or specify your own upholstery to create the look you want.

**SKU:** NAV-OLLO360-LS2

**GALLERY IMAGES** 

## FABRIC REQUIREMENTS

All in one single fabric:

m

2 fabric colours:

- Outer & Seat m
- Inner Backrest m

or

- Outer m
- Seat & Inner Backrest m