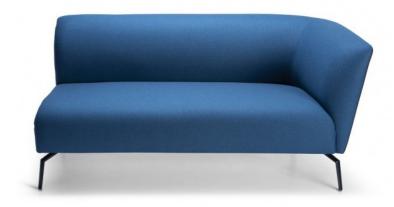

## OLA MODULAR SOFA - LEFT SIDE 2 SEATER

OLA, a family of beautiful collaborative seating with soft curving lines and luxurious comfort.

High back models offer a secluded place of comfort to get away from the buzz of the open office. OLA modules are great for collaboration zones and can be configured in many different shapes to suit almost any space. OLA modules can also be joined together to create as long a setting as you want.

Choose from dual tone Valera Grey fabric or specify your own upholstery to create the look you want.

**SKU:** NAV-OLLO360-LS2

**GALLERY IMAGES** 

## **PRODUCT DESCRIPTION**

Lux Comfort Seat technology Joining Clips

**Diecast Aluminium Legs** 

140kg Recommended Weight Capacity - per seat

5 Year Warranty 140kg Recommended Weight Capacity - per seat

Dimensions (mm) O/A Height: 680~ O/A Width: 1475~ O/A Depth: 770~

Page: 2

Seat Width: 550~ Seat Depth: 550~ Seat Height: 400~

Back Height: 330~ (above seat)