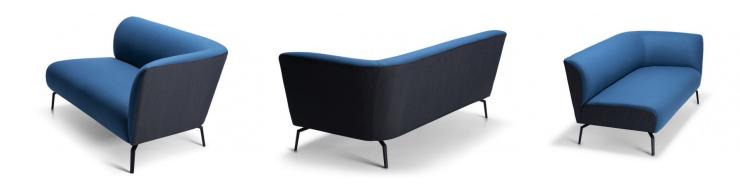

## OLA MODULAR SOFA - LEFT SIDE 2 SEATER

OLA, a family of beautiful collaborative seating with soft curving lines and luxurious comfort.

High back models offer a secluded place of comfort to get away from the buzz of the open office. OLA modules are great for collaboration zones and can be configured in many different shapes to suit almost any space. OLA modules can also be joined together to create as long a setting as you want.

Choose from dual tone Valera Grey fabric or specify your own upholstery to create the look you want.

**SKU:** NAV-OLLO360-LS2

**GALLERY IMAGES** 

## **PRODUCT DESCRIPTION**

Lux Comfort Seat technology Joining Clips

**Diecast Aluminium Legs** 

140kg Recommended Weight Capacity - per seat

5 Year Warranty 140kg Recommended Weight Capacity - per seat

Dimensions (mm) O/A Height: 680~ O/A Width: 1475~ O/A Depth: 770~

Page: 2

Seat Width: 550~ Seat Depth: 550~ Seat Height: 400~

Back Height: 330~ (above seat)