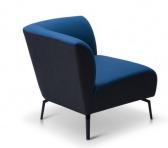

Choose from dual tone Valera Grey fabric or specify your own upholstery to create the look you want.

**SKU:** NAV-OLLO360-LS1

**GALLERY IMAGES** 

## FABRIC REQUIREMENTS

All in one single fabric:

m

2 fabric colours:

- Outer & Seat m
- Inner Backrest m

or

- Outer m
- Seat & Inner Backrest m