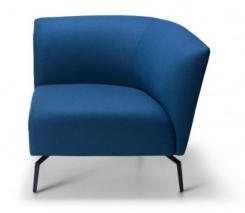

## OLA MODULAR SOFA - LEFT SIDE 1 SEATER

OLA, a family of beautiful collaborative seating with soft curving lines and luxurious comfort.

High back models offer a secluded place of comfort to get away from the buzz of the open office. OLA modules are great for collaboration zones and can be configured in many different shapes to suit almost any space. OLA modules can also be joined together to create as long a setting as you want.

Choose from dual tone Valera Grey fabric or specify your own upholstery to create the look you want.

**SKU:** NAV-OLLO360-LS1

**GALLERY IMAGES** 