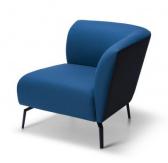

Choose from dual tone Valera Grey fabric or specify your own upholstery to create the look you want.

**SKU:** NAV-OLLO360-LS1

**GALLERY IMAGES** 

## FABRIC REQUIREMENTS

All in one single fabric:

m

2 fabric colours:

- Outer & Seat m
- Inner Backrest m

or

- Outer m
- Seat & Inner Backrest m