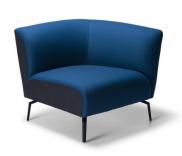

## OLA MODULAR SOFA - LEFT SIDE 1 SEATER

OLA, a family of beautiful collaborative seating with soft curving lines and luxurious comfort.

High back models offer a secluded place of comfort to get away from the buzz of the open office. OLA modules are great for collaboration zones and can be configured in many different shapes to suit almost any space. OLA modules can also be joined together to create as long a setting as you want.

Choose from dual tone Valera Grey fabric or specify your own upholstery to create the look you want.

**SKU:** NAV-OLLO360-LS1

**GALLERY IMAGES** 