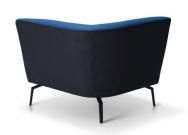

## OLA MODULAR SOFA - LEFT SIDE 1 SEATER

OLA, a family of beautiful collaborative seating with soft curving lines and luxurious comfort.

High back models offer a secluded place of comfort to get away from the buzz of the open office. OLA modules are great for collaboration zones and can be configured in many different shapes to suit almost any space. OLA modules can also be joined together to create as long a setting as you want.

Choose from dual tone Valera Grey fabric or specify your own upholstery to create the look you want.

**SKU:** NAV-OLLO360-LS1

**GALLERY IMAGES** 

## **PRODUCT DESCRIPTION**

Lux Comfort Seat technology Joining Clips

**Diecast Aluminium Legs** 

140kg Recommended Weight Capacity - per seat

5 Year Warranty 140kg Recommended Weight Capacity - per seat

Dimensions (mm)
O/A Height: 680~
O/A Width: 800~
O/A Depth: 770~

Seat Width: 550~ Seat Depth: 550~ Seat Height: 400~

Back Height: 330~ (above seat)