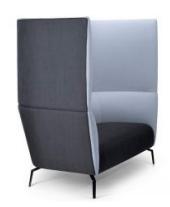

## **OLA HIGH BACK SOFA - 2 SEATER**

OLA, a family of beautiful collaborative seating with soft curving lines and luxurious comfort.

High back models offer a secluded place of comfort to get away from the buzz of the open office. OLA modules are great for collaboration zones and can be configured in many different shapes to suit almost any space. OLA modules can also be joined together to create as long a setting as you want.

## **PRODUCT DESCRIPTION**

High Privacy Sides
Lux Comfort Seat technology
Diecast Aluminium Legs
140kg Recommended Weight Capacity – per seat
5 Year Warranty 140kg Recommended Weight Capacity – per seat

Dimensions (mm)
O/A Height: 1355~
O/A Width: 1600~
O/A Depth: 770~

Seat Width: 1100~ Seat Depth: 550~ Seat Height: 400~

Back Height: 950~ (above seat)