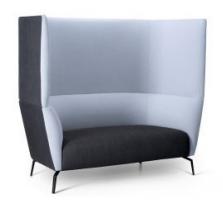

## **OLA HIGH BACK SOFA - 2 SEATER**

OLA, a family of beautiful collaborative seating with soft curving lines and luxurious comfort.

High back models offer a secluded place of comfort to get away from the buzz of the open office. OLA modules are great for collaboration zones and can be configured in many different shapes to suit almost any space. OLA modules can also be joined together to create as long a setting as you want.

## **PRODUCT DESCRIPTION**

High Privacy Sides
Lux Comfort Seat technology
Diecast Aluminium Legs
140kg Recommended Weight Capacity – per seat
5 Year Warranty 140kg Recommended Weight Capacity – per seat

Dimensions (mm)
O/A Height: 1355~
O/A Width: 1600~
O/A Depth: 770~

Seat Width: 1100~ Seat Depth: 550~ Seat Height: 400~

Back Height: 950~ (above seat)