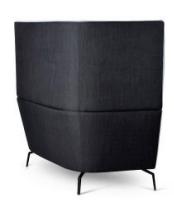

## **OLA HIGH BACK SOFA - 2 SEATER**

OLA, a family of beautiful collaborative seating with soft curving lines and luxurious comfort.

High back models offer a secluded place of comfort to get away from the buzz of the open office. OLA modules are great for collaboration zones and can be configured in many different shapes to suit almost any space. OLA modules can also be joined together to create as long a setting as you want.

Choose from dual tone Valera Grey fabric or specify your own upholstery to create the look you want.

**SKU:** NAV-OLLO460-S2

## **PRODUCT DESCRIPTION**

High Privacy Sides
Lux Comfort Seat technology
Diecast Aluminium Legs
140kg Recommended Weight Capacity – per seat
5 Year Warranty 140kg Recommended Weight Capacity – per seat

Dimensions (mm)
O/A Height: 1355~
O/A Width: 1600~
O/A Depth: 770~

Seat Width: 1100~ Seat Depth: 550~ Seat Height: 400~

Back Height: 950~ (above seat)