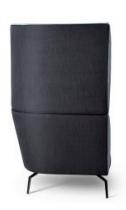

## **OLA HIGH BACK SOFA - 2 SEATER**

OLA, a family of beautiful collaborative seating with soft curving lines and luxurious comfort.

High back models offer a secluded place of comfort to get away from the buzz of the open office. OLA modules are great for collaboration zones and can be configured in many different shapes to suit almost any space. OLA modules can also be joined together to create as long a setting as you want.

## **PRODUCT DESCRIPTION**

High Privacy Sides
Lux Comfort Seat technology
Diecast Aluminium Legs
140kg Recommended Weight Capacity – per seat
5 Year Warranty 140kg Recommended Weight Capacity – per seat

Dimensions (mm)
O/A Height: 1355~
O/A Width: 1600~
O/A Depth: 770~

Seat Width: 1100~ Seat Depth: 550~ Seat Height: 400~

Back Height: 950~ (above seat)