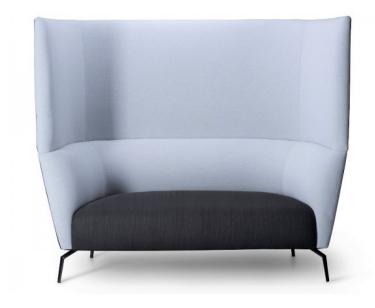

## **OLA HIGH BACK SOFA - 2 SEATER**

OLA, a family of beautiful collaborative seating with soft curving lines and luxurious comfort.

High back models offer a secluded place of comfort to get away from the buzz of the open office. OLA modules are great for collaboration zones and can be configured in many different shapes to suit almost any space. OLA modules can also be joined together to create as long a setting as you want.

Choose from dual tone Valera Grey fabric or specify your own upholstery to create the look you want.

**SKU:** NAV-OLLO460-S2

## **PRODUCT DESCRIPTION**

High Privacy Sides
Lux Comfort Seat technology
Diecast Aluminium Legs
140kg Recommended Weight Capacity – per seat
5 Year Warranty 140kg Recommended Weight Capacity – per seat

Dimensions (mm)
O/A Height: 1355~
O/A Width: 1600~
O/A Depth: 770~

Seat Width: 1100~ Seat Depth: 550~ Seat Height: 400~

Back Height: 950~ (above seat)