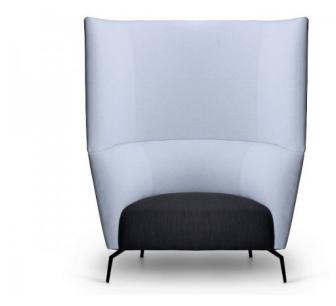

## **OLA HIGH BACK SOFA - 1 SEATER**

OLA, a family of beautiful collaborative seating with soft curving lines and luxurious comfort.

High back models offer a secluded place of comfort to get away from the buzz of the open office. OLA modules are great for collaboration zones and can be configured in many different shapes to suit almost any space. OLA modules can also be joined together to create as long a setting as you want.

Choose from dual tone Valera Grey fabric or specify your own upholstery to create the look you want.

SKU: NAV-OLLO460-S1

## **PRODUCT DESCRIPTION**

High Privacy Sides Lux Comfort Seat technology Diecast Aluminium Legs 140kg Recommended Weight Capacity - per seat 5 Year Warranty 140kg Recommended Weight Capacity - per seat Dimensions (mm) O/A Height: 1355~ O/A Width: 1030~ O/A Depth: 770~ Seat Width: 550~ Seat Width: 550~ Seat Depth: 550~ Seat Height: 400~ Back Height: 950~ (above seat)