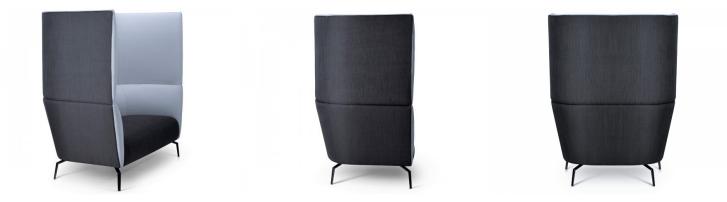

## **OLA HIGH BACK SOFA - 1 SEATER**

OLA, a family of beautiful collaborative seating with soft curving lines and luxurious comfort.

High back models offer a secluded place of comfort to get away from the buzz of the open office. OLA modules are great for collaboration zones and can be configured in many different shapes to suit almost any space. OLA modules can also be joined together to create as long a setting as you want.

Choose from dual tone Valera Grey fabric or specify your own upholstery to create the look you want.

SKU: NAV-OLLO460-S1

## **GALLERY IMAGES**





## **PRODUCT DESCRIPTION**

High Privacy Sides Lux Comfort Seat technology Diecast Aluminium Legs 140kg Recommended Weight Capacity - per seat 5 Year Warranty 140kg Recommended Weight Capacity - per seat Dimensions (mm) O/A Height: 1355~ O/A Width: 1030~ O/A Depth: 770~ Seat Width: 550~ Seat Width: 550~ Seat Depth: 550~ Seat Height: 400~ Back Height: 950~ (above seat)

FABRIC REQUIREMENTS

All in one single fabric: m

2 fabric colours:



- Outer & Seat m
- Inner Backrest m

or

- Outer m
- Seat & Inner Backrest m



Q Office Furniture 02 63 62 3530 enquiries@qof.com.au www.qof.com.au