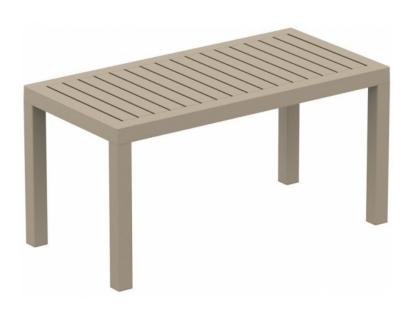

## OCEAN LOUNGE COFFEE TABLE - TAUPE

**SKU:** LINFUR466

## Description

The Siesta Ocean SideTable is made of durable weather-resistant resin. UV protected this table s colours will not fade. Also, the non-metallic frame will ensure that this table will never rust or decay in any outdoor condition. This classy side table is suitable for indoor and outdoor commercial use. Features

5 Year Warranty

Available In: Black, Anthracite, Silver Grey, Taupe, White

Brand: Siesta

Dimensions: 900W x 450D 450H

Made in Europe

Made of UV stabilised polypropylene

Minimum Order Quantity: 4

Replaceable feet Suitable for indoor and outdoor commercial use Supplied assembled Unit Weight: 2.8 kg