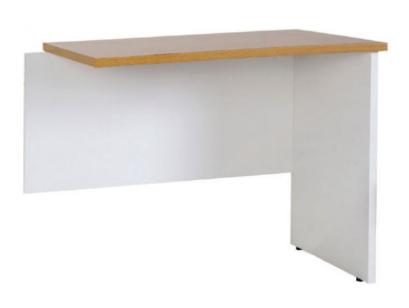

## OAK OVER WHITE LOGAN REVERSIBLE RETURN 750 DEEP

SKU: N/A

## Logan | Cost effective and practical. It's easy to build your ideal work space with Logan.

The Logan Range is strong and practical. All Logan Shelves are 25mm thick providing extra support and strength. With several colour options and various sizes available the "Logan" has all the pieces needed to fitout any modern office. All desks have pre-drilled cable point entries and all drawer units and cupboards are fitted with locks as standard. All backed by the YS Design Commercial Office Furniture 5 year Warranty.

|       | Height | Width  | Depth |
|-------|--------|--------|-------|
| R756  | 730mm  | 600mm  | 750mm |
| R759  | 730mm  | 900mm  | 750mm |
| R7512 | 730mm  | 1200mm | 750mm |