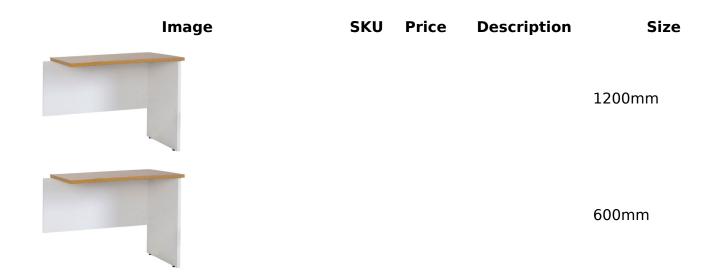

## **VARIATIONS**

Image SKU Price Description Size

900mm

|       | Height | Width  | Depth |
|-------|--------|--------|-------|
| R756  | 730mm  | 600mm  | 750mm |
| R759  | 730mm  | 900mm  | 750mm |
| R7512 | 730mm  | 1200mm | 750mm |