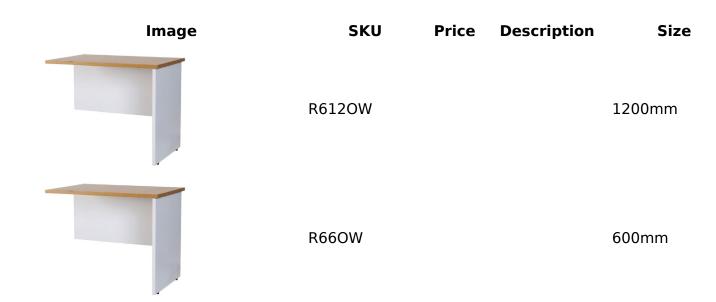

## VARIATIONS

|     | Height | Width  | Depth |
|-----|--------|--------|-------|
| R66 | 730mm  | 600mm  | 600mm |
| R69 | 730mm  | 900mm  | 600mm |
| R69 | 730mm  | 1200mm | 600mm |

Q Office Furniture 02 63 62 3530 enquiries@qof.com.au www.qof.com.au