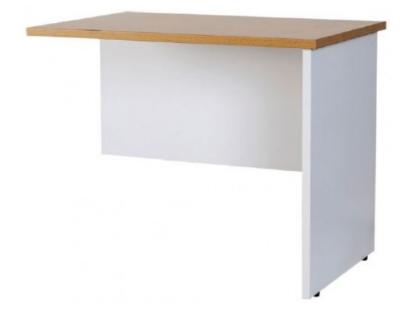

## OAK OVER WHITE LOGAN REVERSIBLE RETURN 600 DEEP

SKU: N/A

## Logan | Cost effective and practical. It's easy to build your ideal work space with Logan.

The Logan Range is strong and practical. All Logan Shelves are 25mm thick providing extra support and strength. With several colour options and various sizes available the "Logan" has all the pieces needed to fitout any modern office. All desks have pre-drilled cable point entries and all drawer units and cupboards are fitted with locks as standard. All backed by the YS Design Commercial Office Furniture 5 year Warranty.

|     | Height | Width  | Depth |
|-----|--------|--------|-------|
| R66 | 730mm  | 600mm  | 600mm |
| R69 | 730mm  | 900mm  | 600mm |
| R69 | 730mm  | 1200mm | 600mm |

Q Office Furniture 02 63 62 3530 enquiries@qof.com.au www.qof.com.au