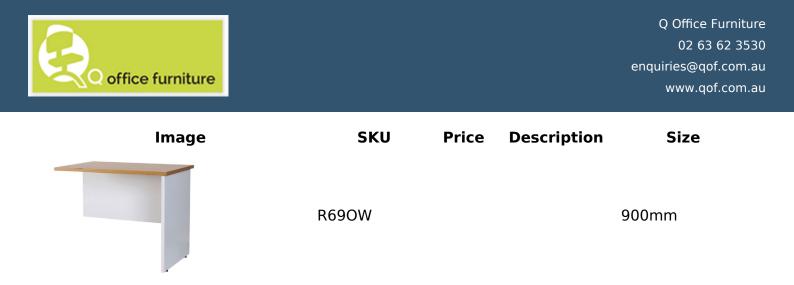

## VARIATIONS

|     | Height | Width  | Depth |
|-----|--------|--------|-------|
| R66 | 730mm  | 600mm  | 600mm |
| R69 | 730mm  | 900mm  | 600mm |
| R69 | 730mm  | 1200mm | 600mm |

Q Office Furniture 02 63 62 3530 enquiries@qof.com.au www.qof.com.au