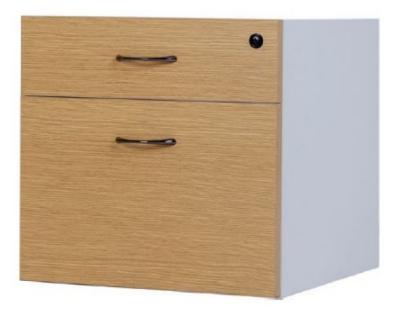

## OAK OVER WHITE LOGAN DRAWER BOX

## Features

- Fixed Pedestal
- 1 Drawer, 1 File

SKU: DFOW

## Logan | Cost effective and practical. It's easy to build your ideal work space with Logan.

The Logan Range is strong and practical. All Logan Shelves are 25mm thick providing extra support and strength. With several colour options and various sizes available the "Logan" has all the pieces needed to fitout any modern office. All desks have pre-drilled cable point entries and all drawer units and cupboards are fitted with locks as standard. All backed by the YS Design Commercial Office Furniture 5 year Warranty.