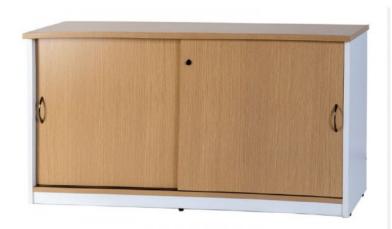

# **OAK OVER WHITE LOGAN CREDENZA**

# **Features**

- 25mm Adjustable Shelves
- Lockable

**SKU:** CZOW

### Logan | Cost effective and practical. It's easy to build your ideal work space with Logan.

The Logan Range is strong and practical. All Logan Shelves are 25mm thick providing extra support and strength. With several colour options and various sizes available the "Logan" has all the pieces needed to fitout any modern office. All desks have pre-drilled cable point entries and all drawer units and cupboards are fitted with locks as standard. All backed by the YS Design Commercial Office Furniture 5 year Warranty.