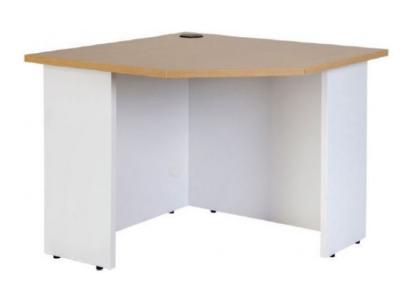

## OAK OVER WHITE LOGAN CORNER UNIT

**SKU:** CW09

## Logan | Cost effective and practical. It's easy to build your ideal work space with Logan.

The Logan Range is strong and practical. All Logan Shelves are 25mm thick providing extra support and strength. With several colour options and various sizes available the "Logan" has all the pieces needed to fitout any modern office. All desks have pre-drilled cable point entries and all drawer units and cupboards are fitted with locks as standard. All backed by the YS Design Commercial Office Furniture 5 year Warranty.