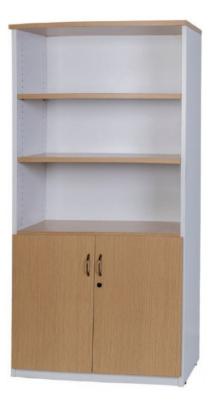

## OAK OVER WHITE HALF DOOR STATIONERY CUPBOARD | HD

## Features

- 3 x 25mm Adjustable Shelves and 1 Fixed Shelf
- Lockable

SKU: SHDOW